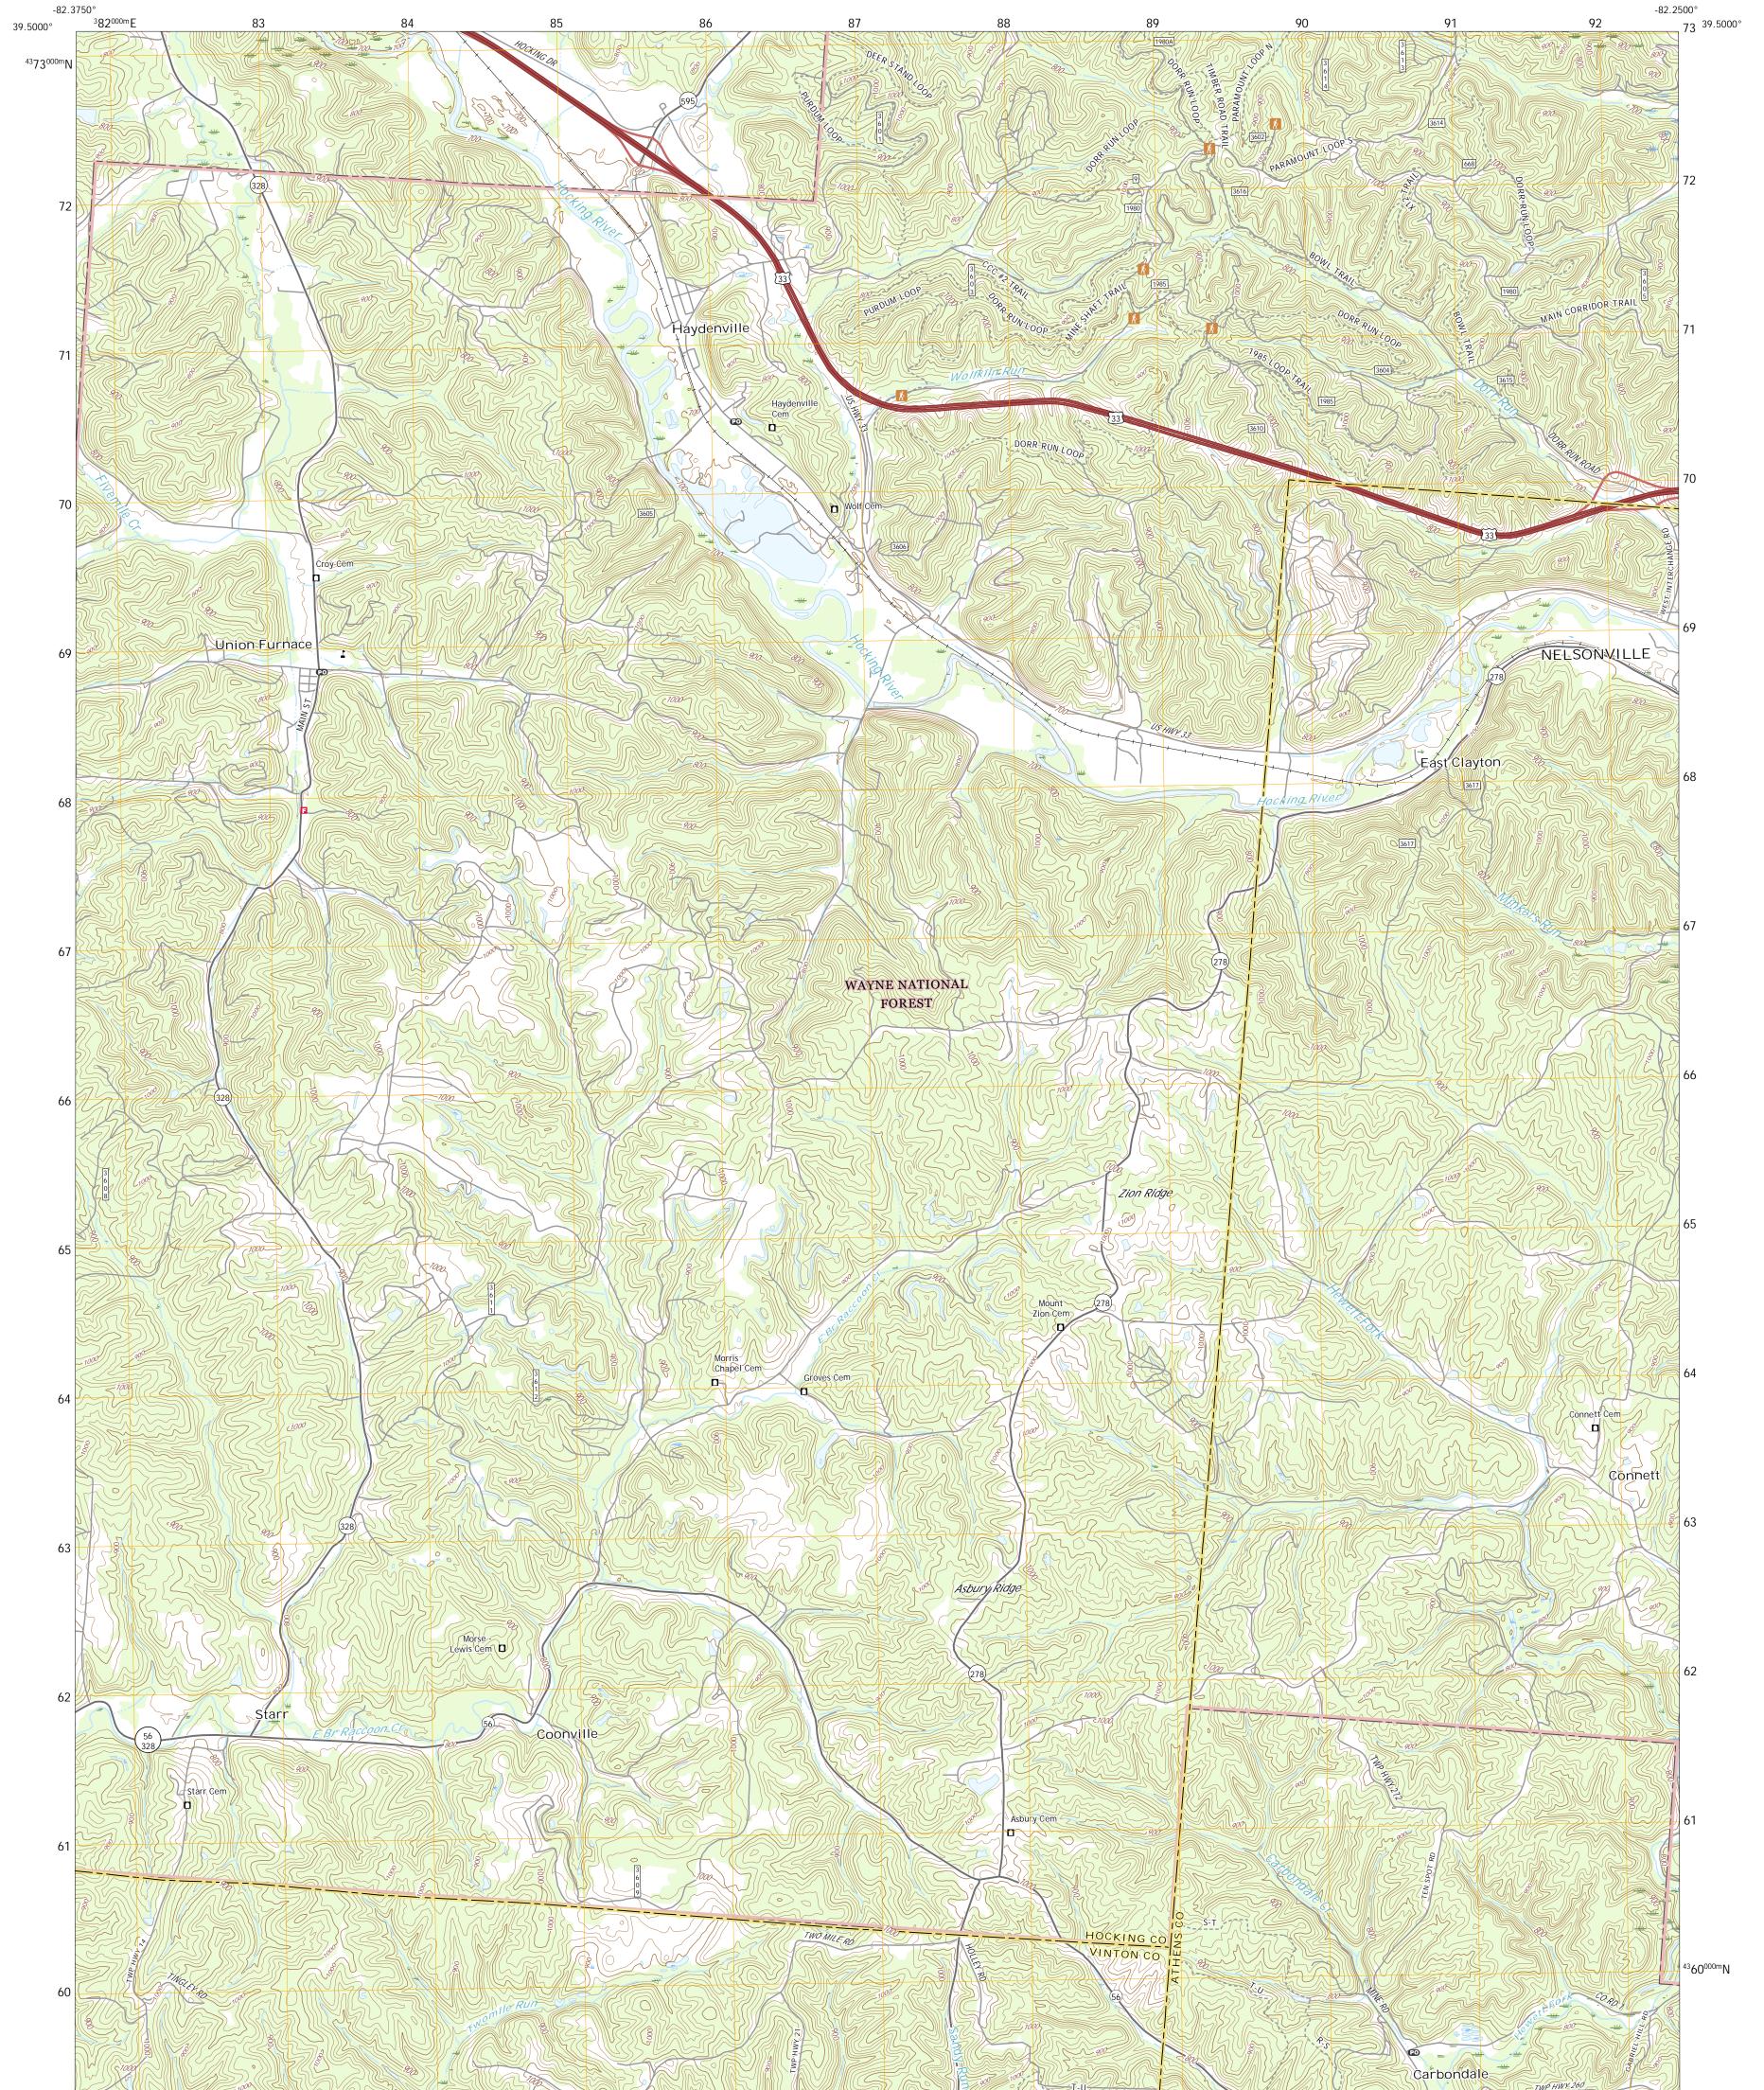

### The National Map US Topo

DELS SERVE

UNION FURNACE QUADRANGLE OHIO 7.5-MINUTE SERIES