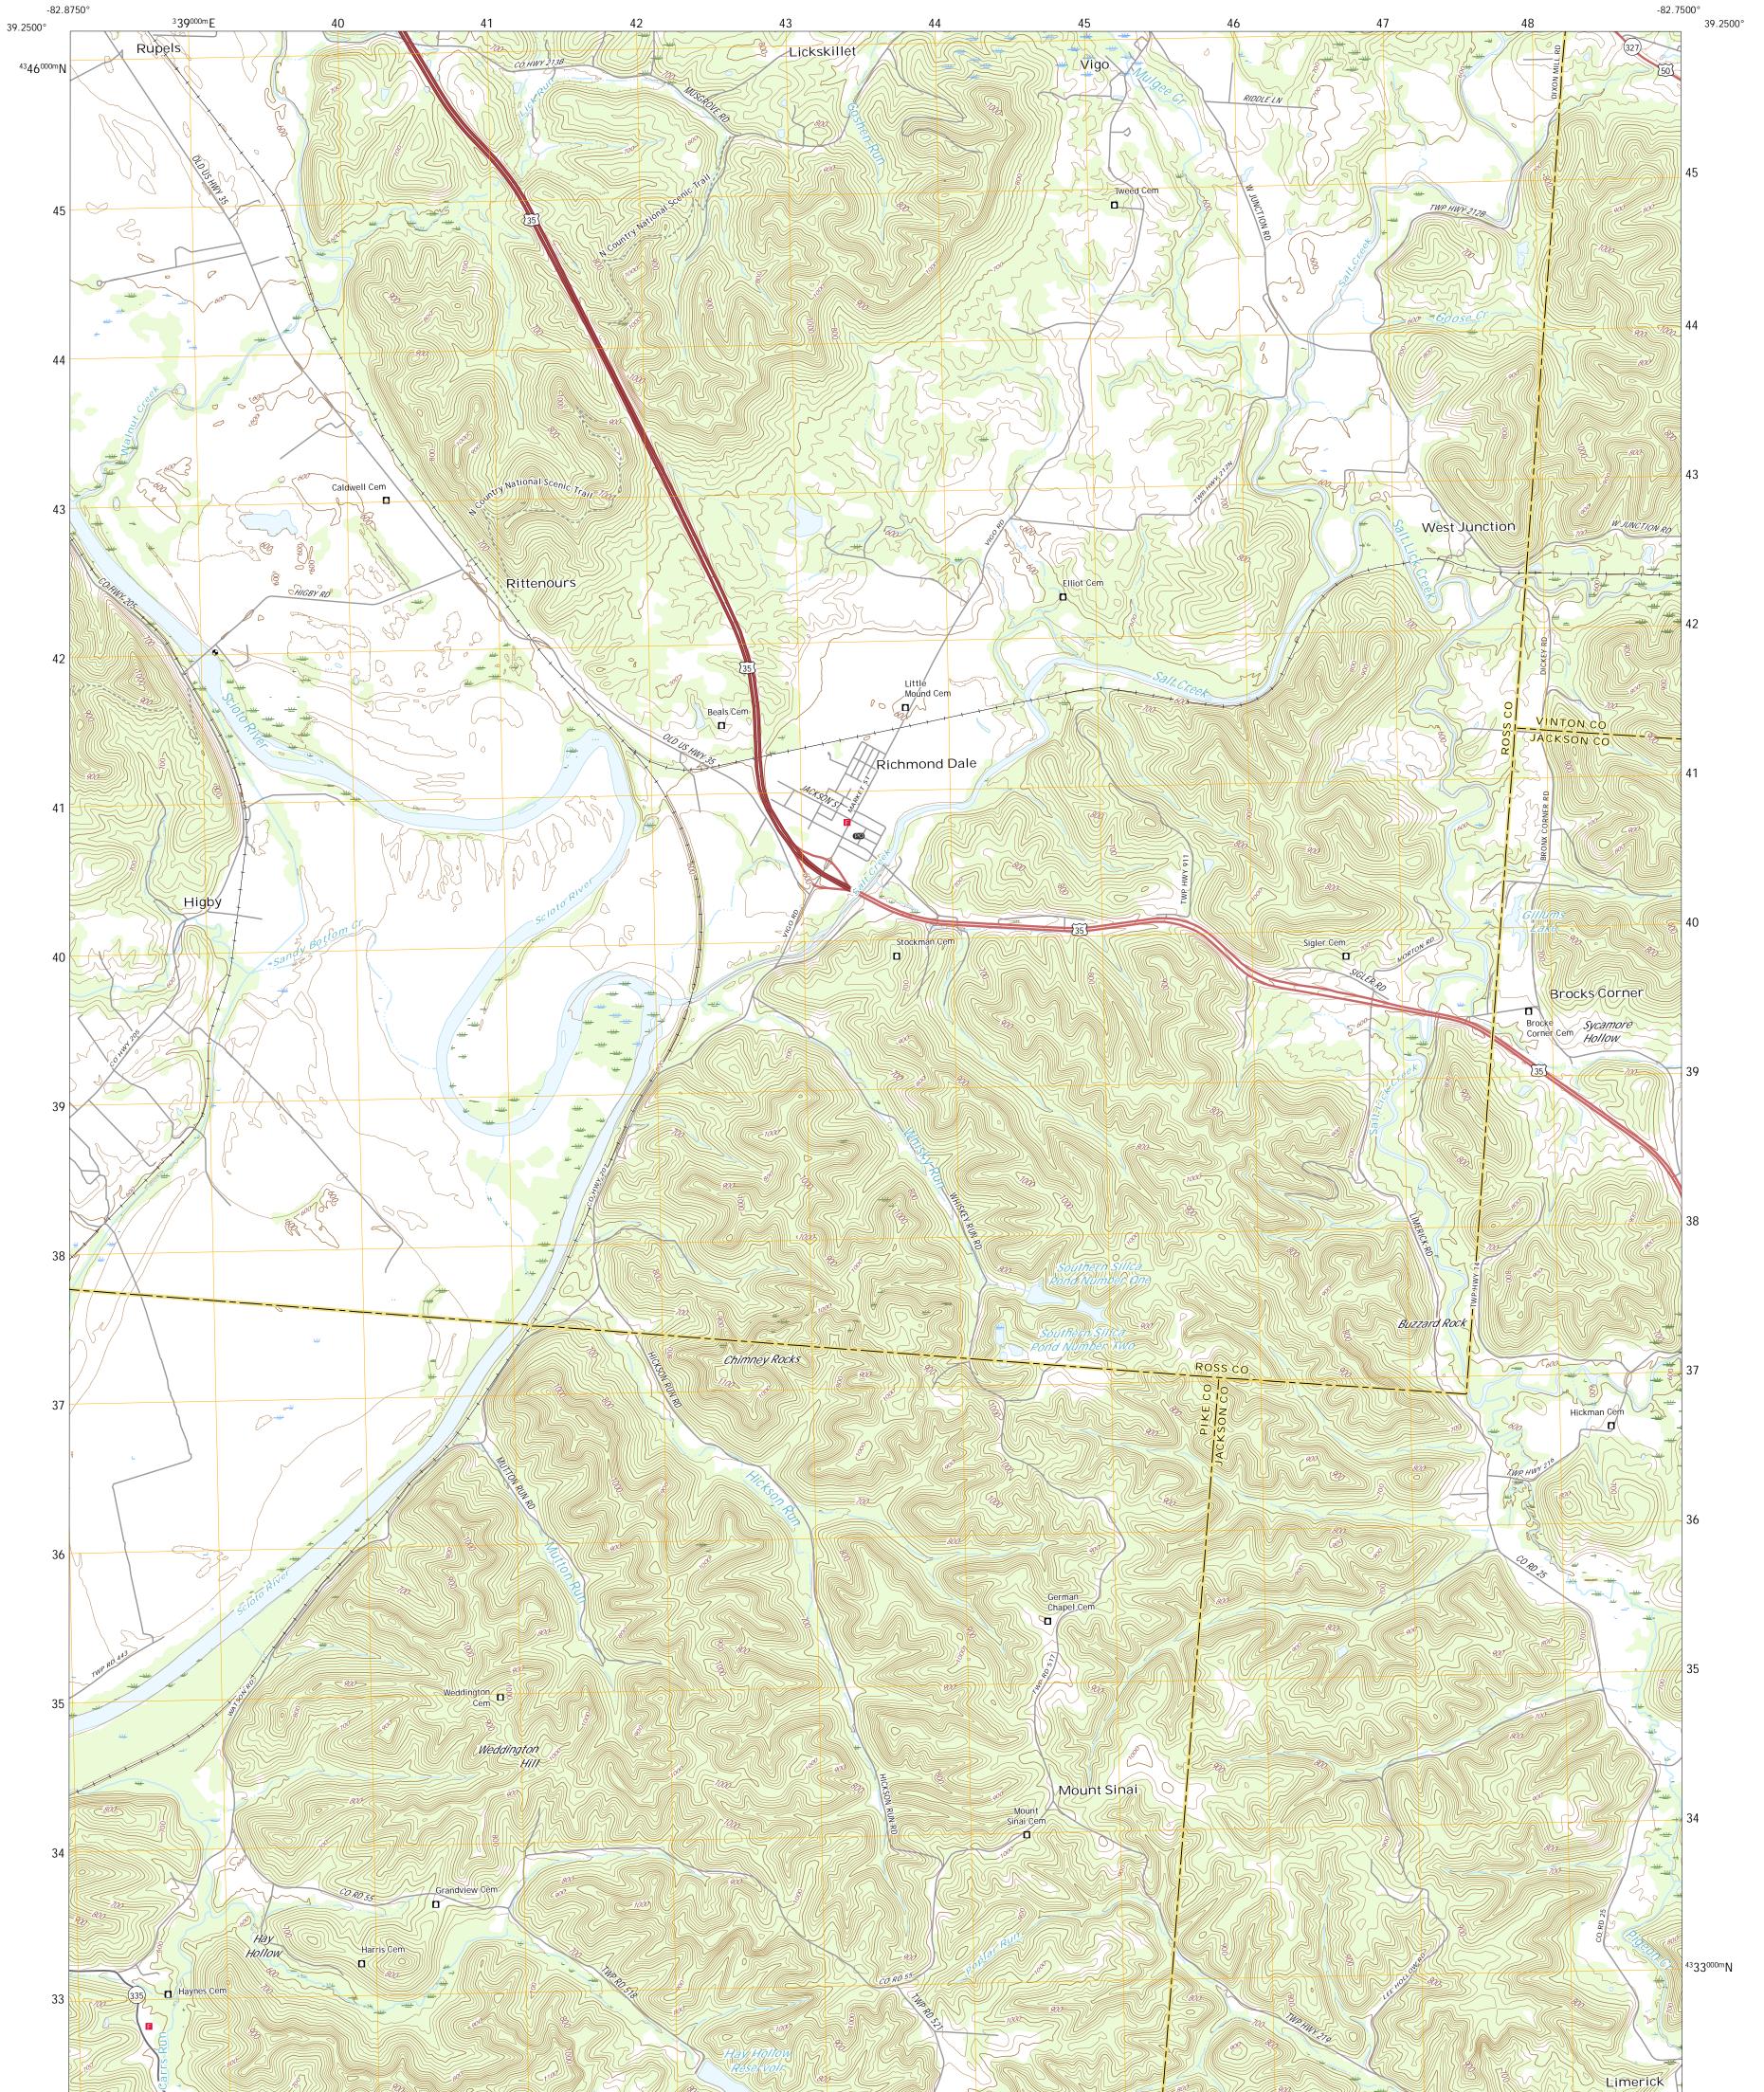

# NSN. 7 6 4 3 0 1 6 3 8 7 7 8 1 NGA REF NO. US GSX24 K 2 9 5 0 3

RICHMOND DALE QUADRANGLE OHIO 7.5-MINUTE SERIES

Produced by the United States Geological Survey North American Datum of 1983 (NAD83) World Geodetic System of 1984 (WGS84). Projection and 1 000-meter grid:Universal Transverse Mercator, Zone 17S This map is not a legal document. Boundaries may be generalized for this map scale. Private lands within government reservations may not be shown. Obtain permission before entering private lands.

ImageryNAIP, August 2015 - October 2015RoadsU.S.CensusBureau,2016NamesGNIS, 1979 - 2019HydrographyNationalHydrographyDataset,2002ContoursNationalElevationDataset,2010BoundariesMultiplesources;seemetadata file2017 -PublicLandSurveySystemBLM,2017WetlandsFWSNationalWetlandsInventory2004 -2007