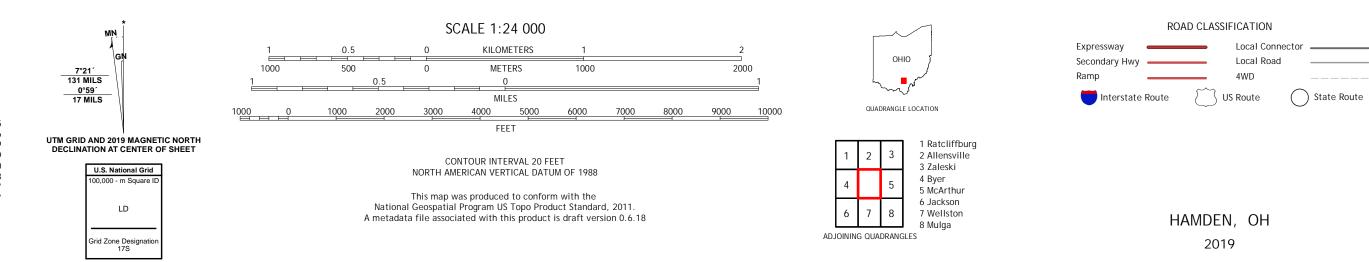

 Public Land Survey System......BLM,
 2017

 Wetlands......FWS National Wetlands Inventory
 2004 - 2007

HAMDEN QUADRANGLE OHIO 7.5-MINUTE SERIES

Produced by the United States Geological Survey North American Datum of 1983 (NAD83) World Geodetic System of 1984 (WGS84). Projection and 1 000-meter grid: Universal Transverse Mercator, Zone 17S This map is not a legal document. Boundaries may be generalized for this map scale. Private lands within government reservations may not be shown. Obtain permission before entering private lands.