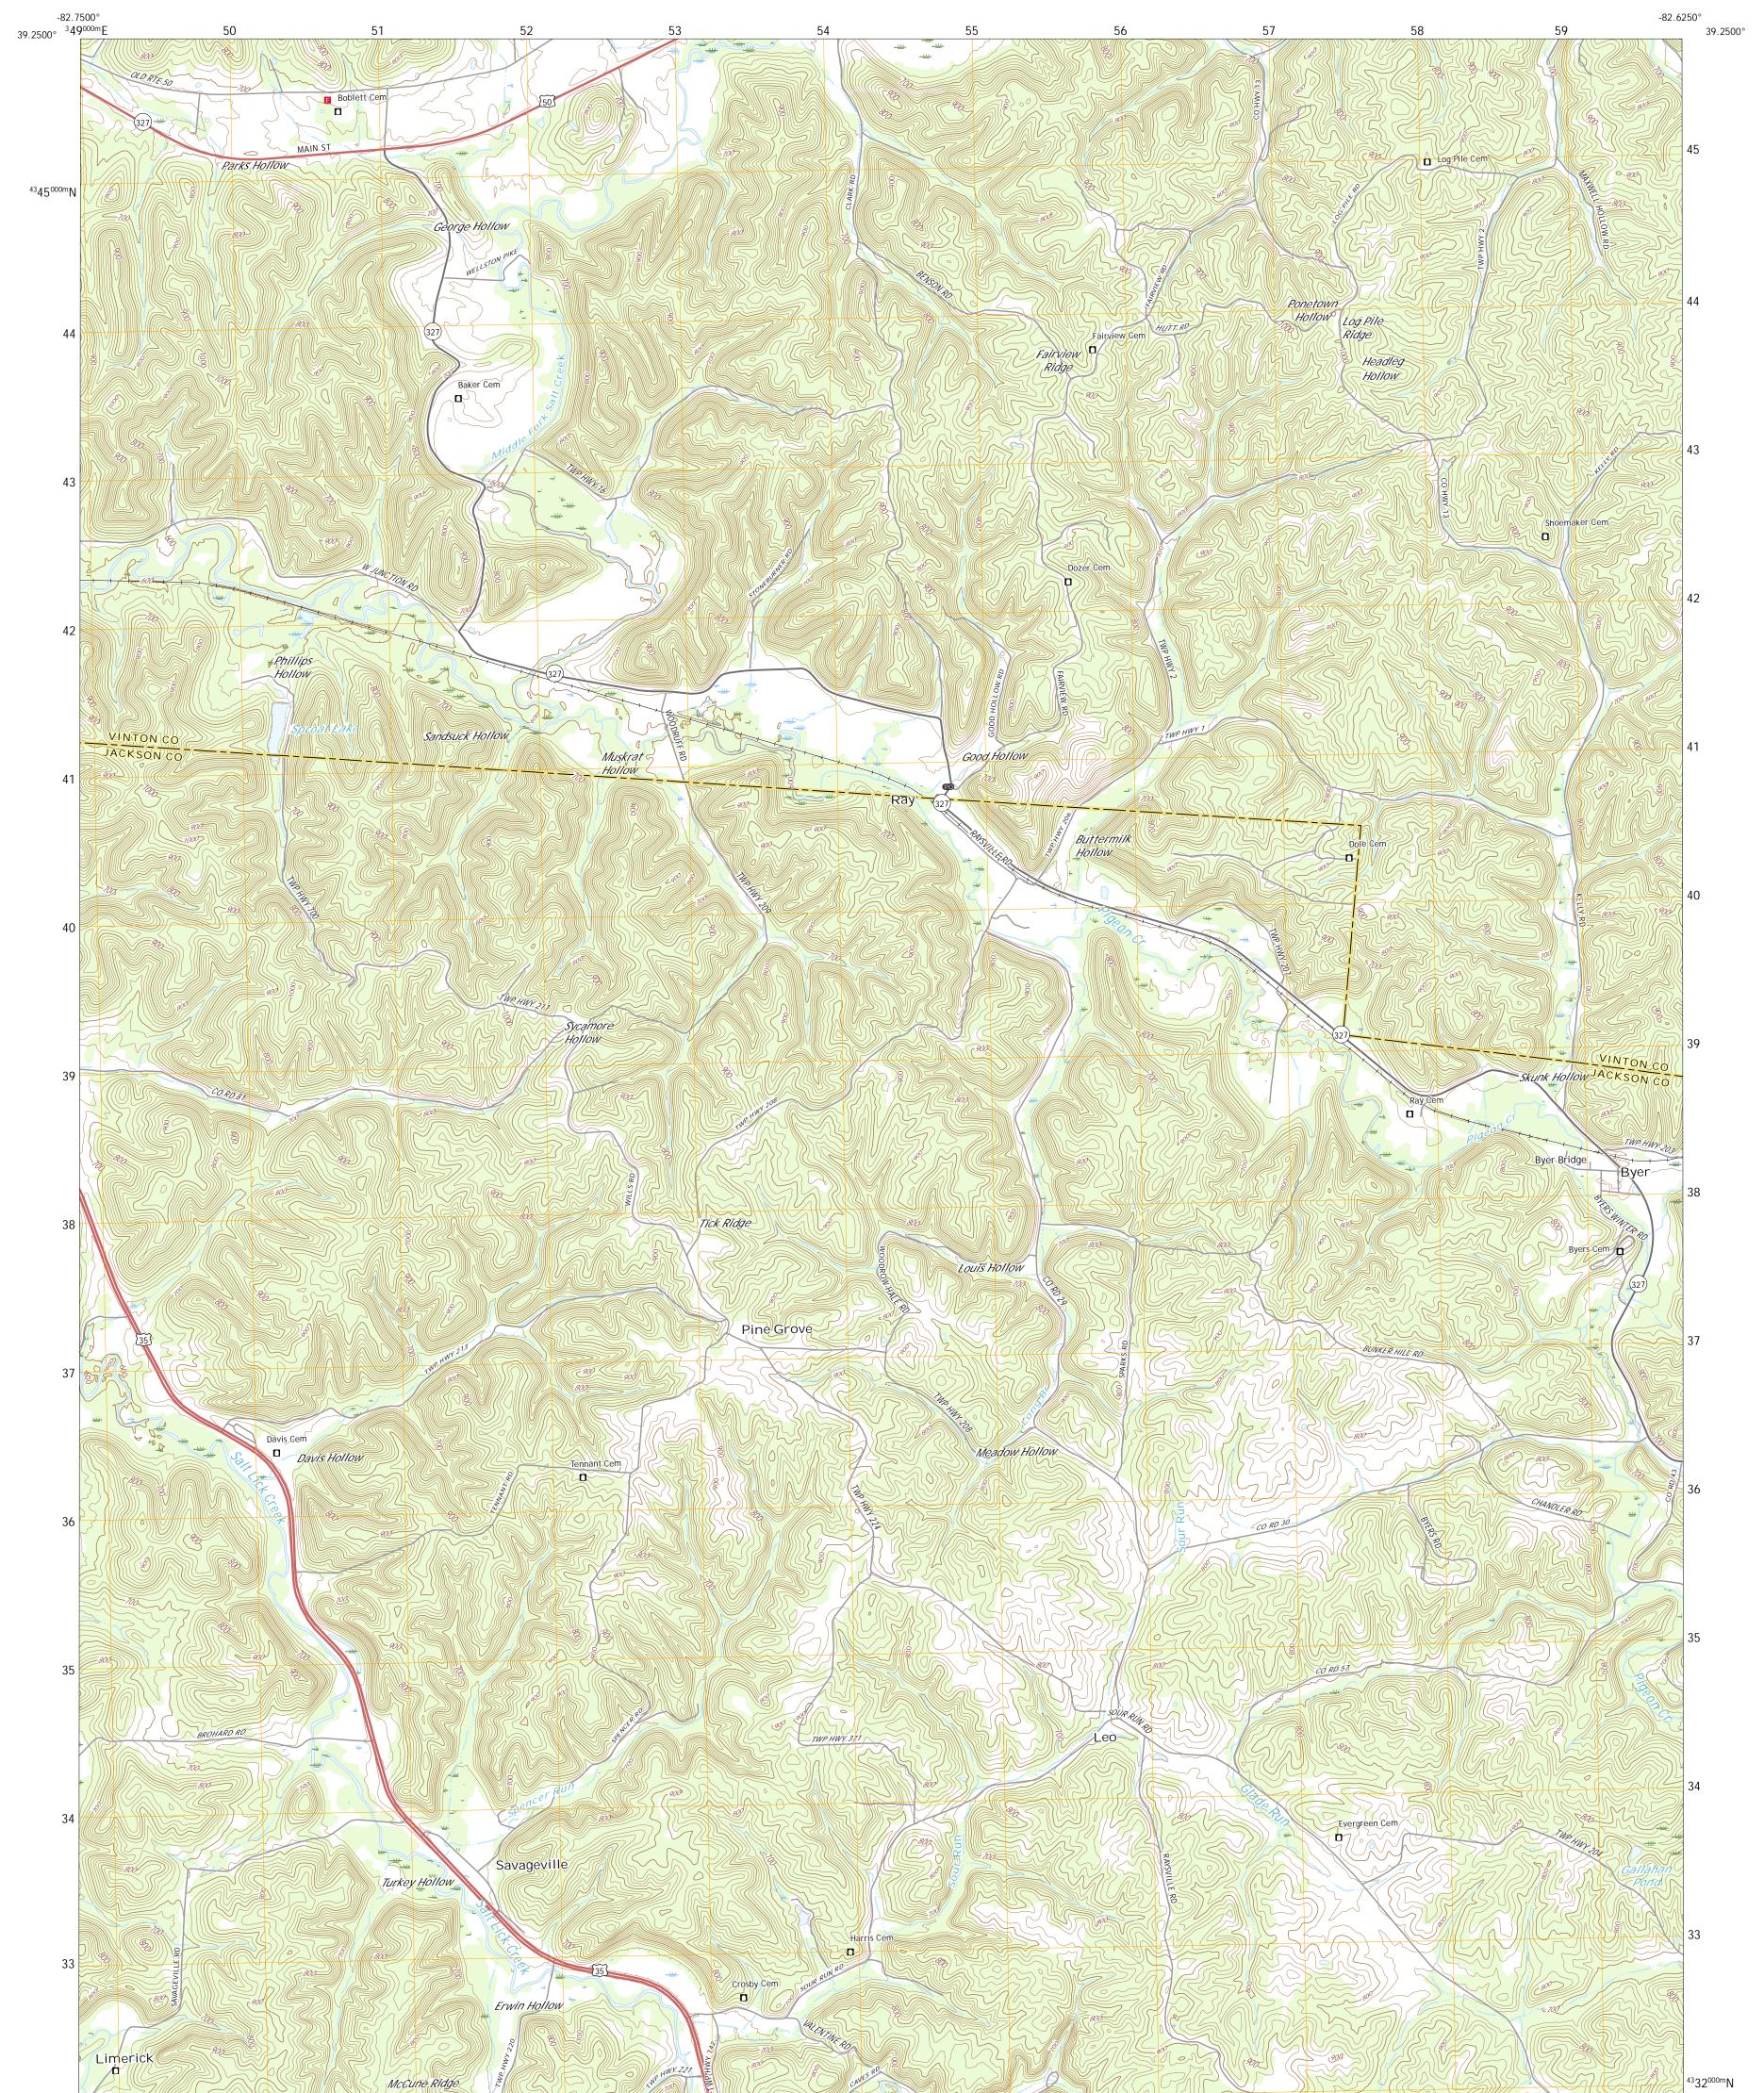

2 9 5 0 3





RICHMOND DALE QUADRANGLE OHIO 7.5-MINUTE SERIES





Produced by the United States Geological Survey North American Datum of 1983 (NAD83) World Geodetic System of 1984 (WGS84). Projection and 1 000-meter grid:Universal Transverse Mercator, Zone 17S This map is not a legal document. Boundaries may be generalized for this map scale. Private lands within government reservations may not be shown. Obtain permission before entering private lands.

ImageryNAIP, August 2015 - October 2015RoadsU.S.CensusBureau,2016NamesGNIS, 1979 - 2019HydrographyNationalHydrographyDataset,2002ContoursNationalElevationDataset,2010BoundariesMultiplesources;seemetadata file2017 -PublicLandSurveySystemBLM,2017WetlandsFWSNationalWetlandsInventory2004 -2007







BYER QUADRANGLE OHIO 7.5-MINUTE SERIES





Produced by the United States Geological Survey North American Datum of 1983 (NAD83) World Geodetic System of 1984 (WGS84). Projection and 1 000-meter grid:Universal Transverse Mercator, Zone 17S This map is not a legal document. Boundaries may be generalized for this map scale. Private lands within government reservations may not be shown. Obtain permission before entering private lands.

 Imagery......NAIP, August 2015 - October 2015

 Roads......U.S.
 Census
 Bureau,
 2016

 Names.....GNIS, 1979 - 2019

 Hydrography.....National Hydrography Dataset,
 2002 - 2019

 Contours.....Nutliple sources;
 see metadata file
 2017 - 2018

 Public Land Survey System......BLM,
 2017

 Wetlands......FWS National Wetlands Inventory
 2004 - 2007







HAMDEN QUADRANGLE OHIO 7.5-MINUTE SERIES





P