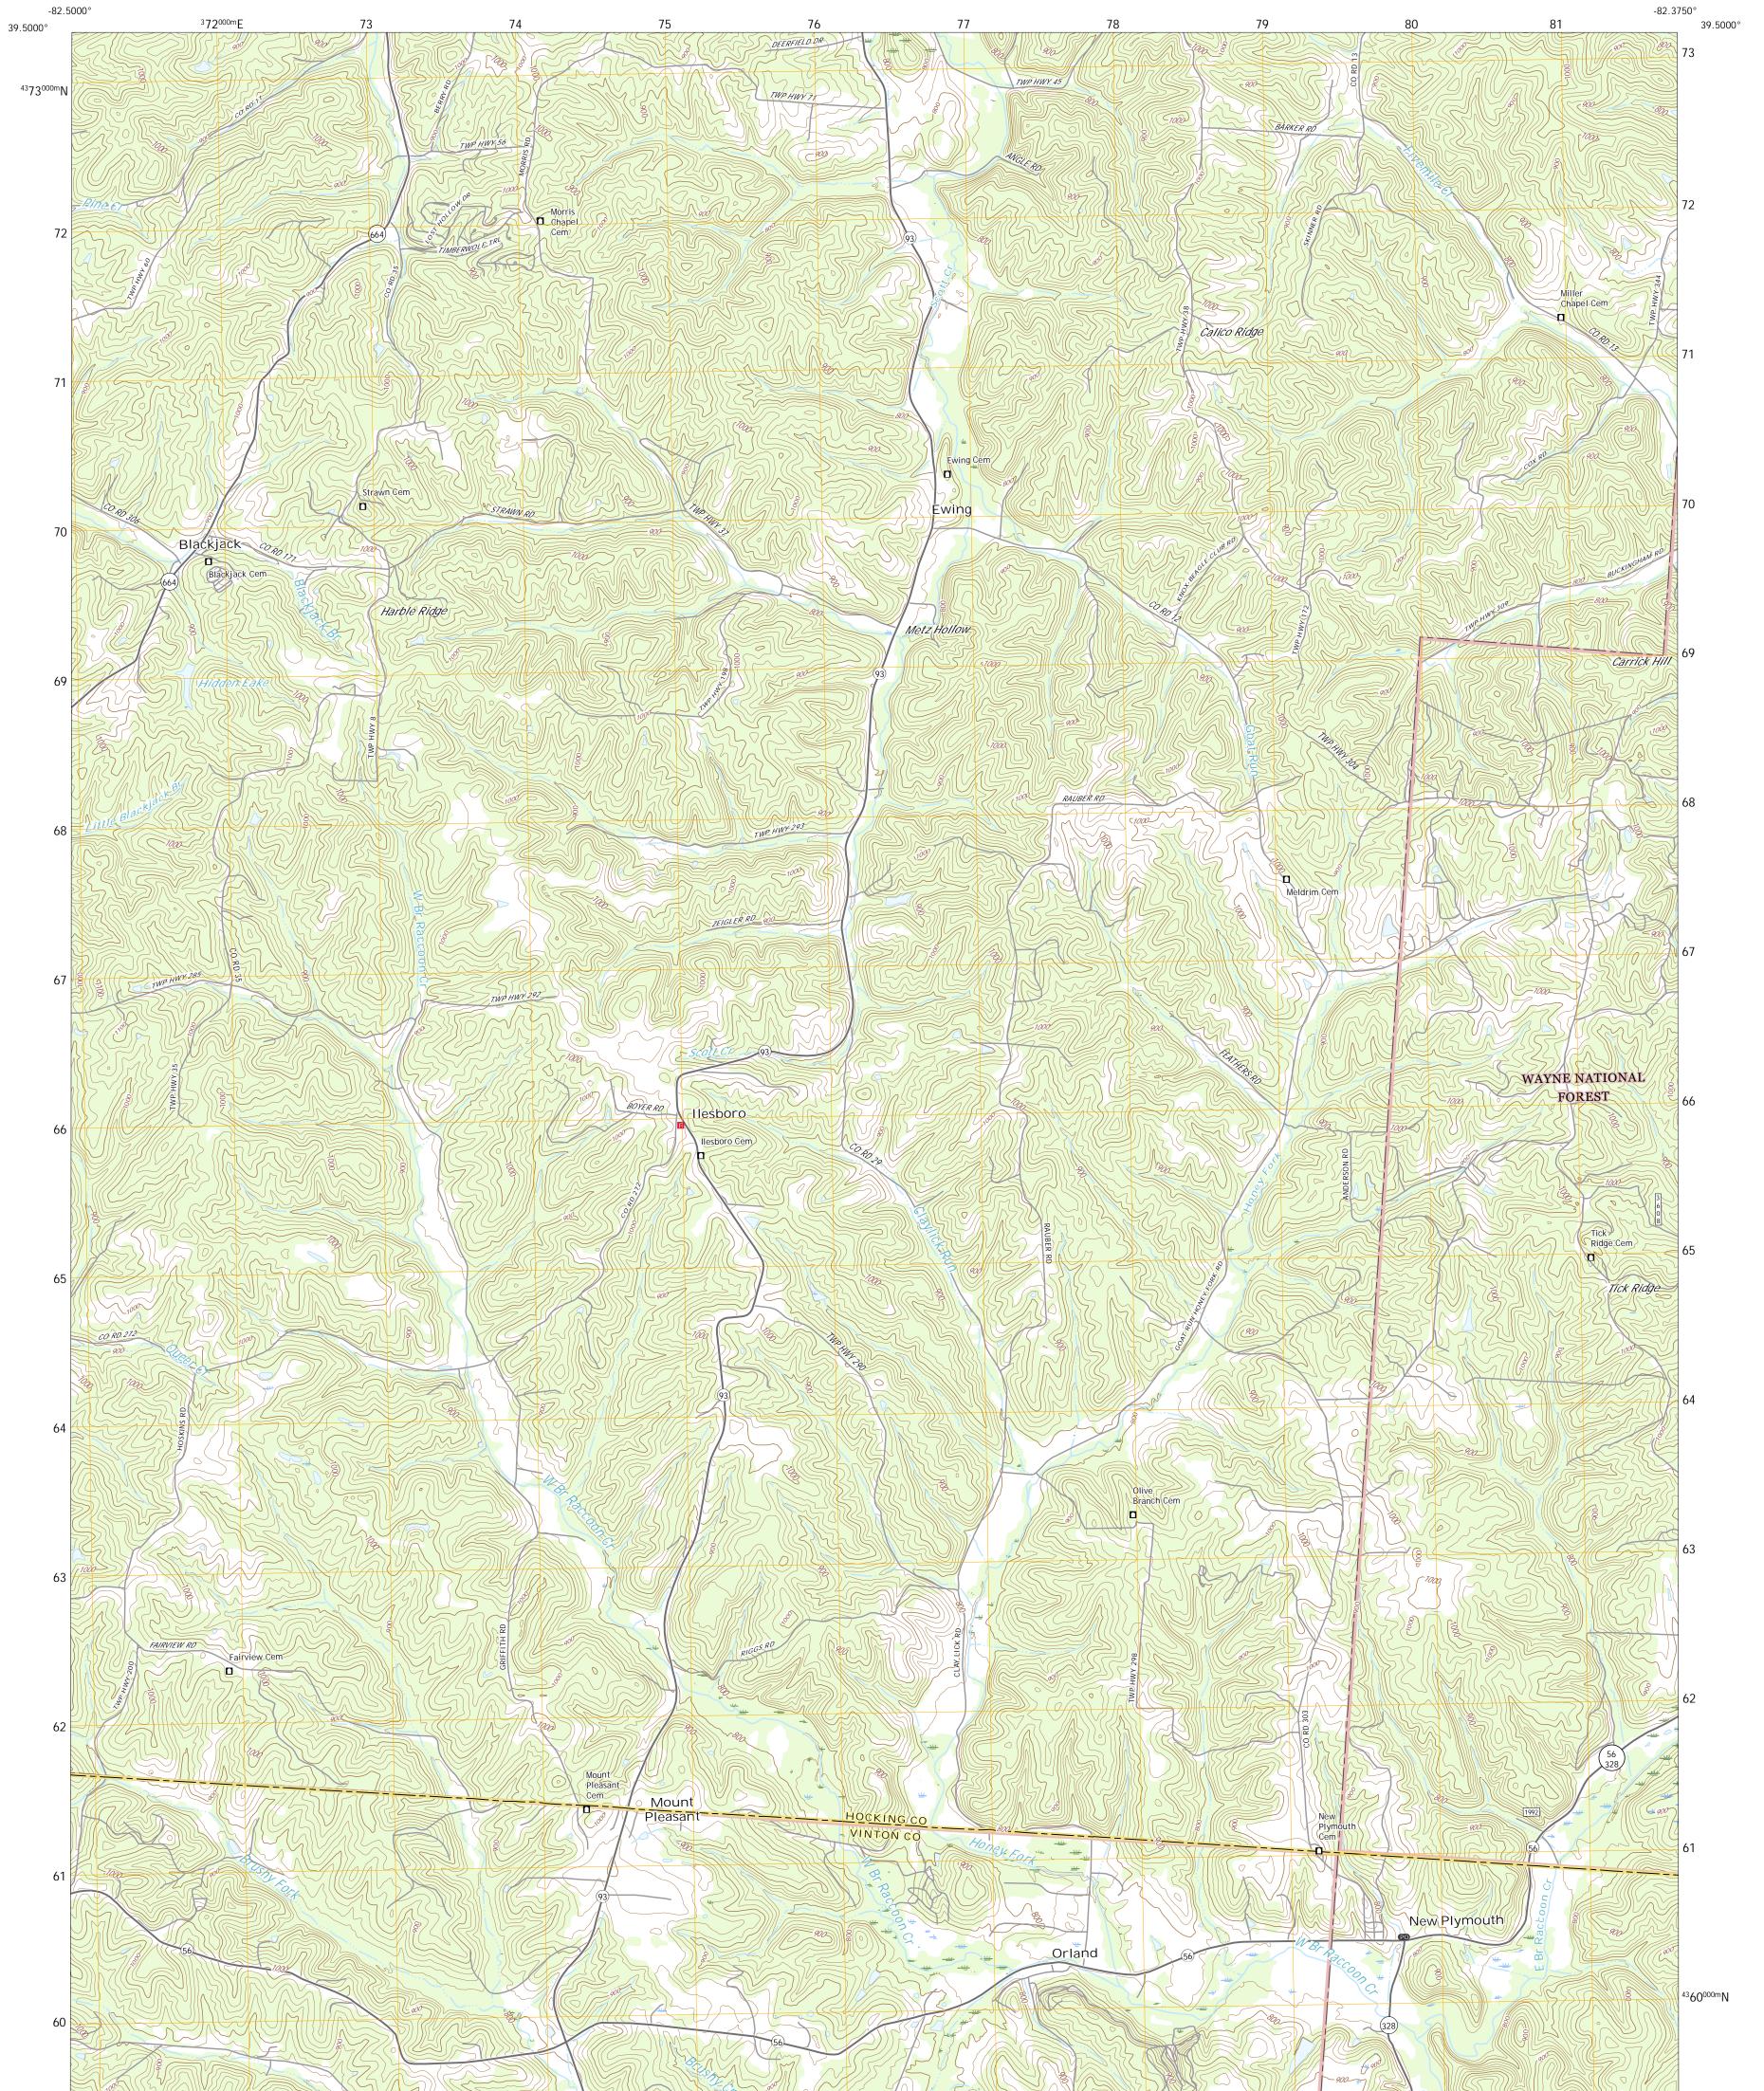

# NGA REF NO. USGSX24K37090

ULST STRATE

ALLENSVILLE QUADRANGLE OHIO 7.5-MINUTE SERIES