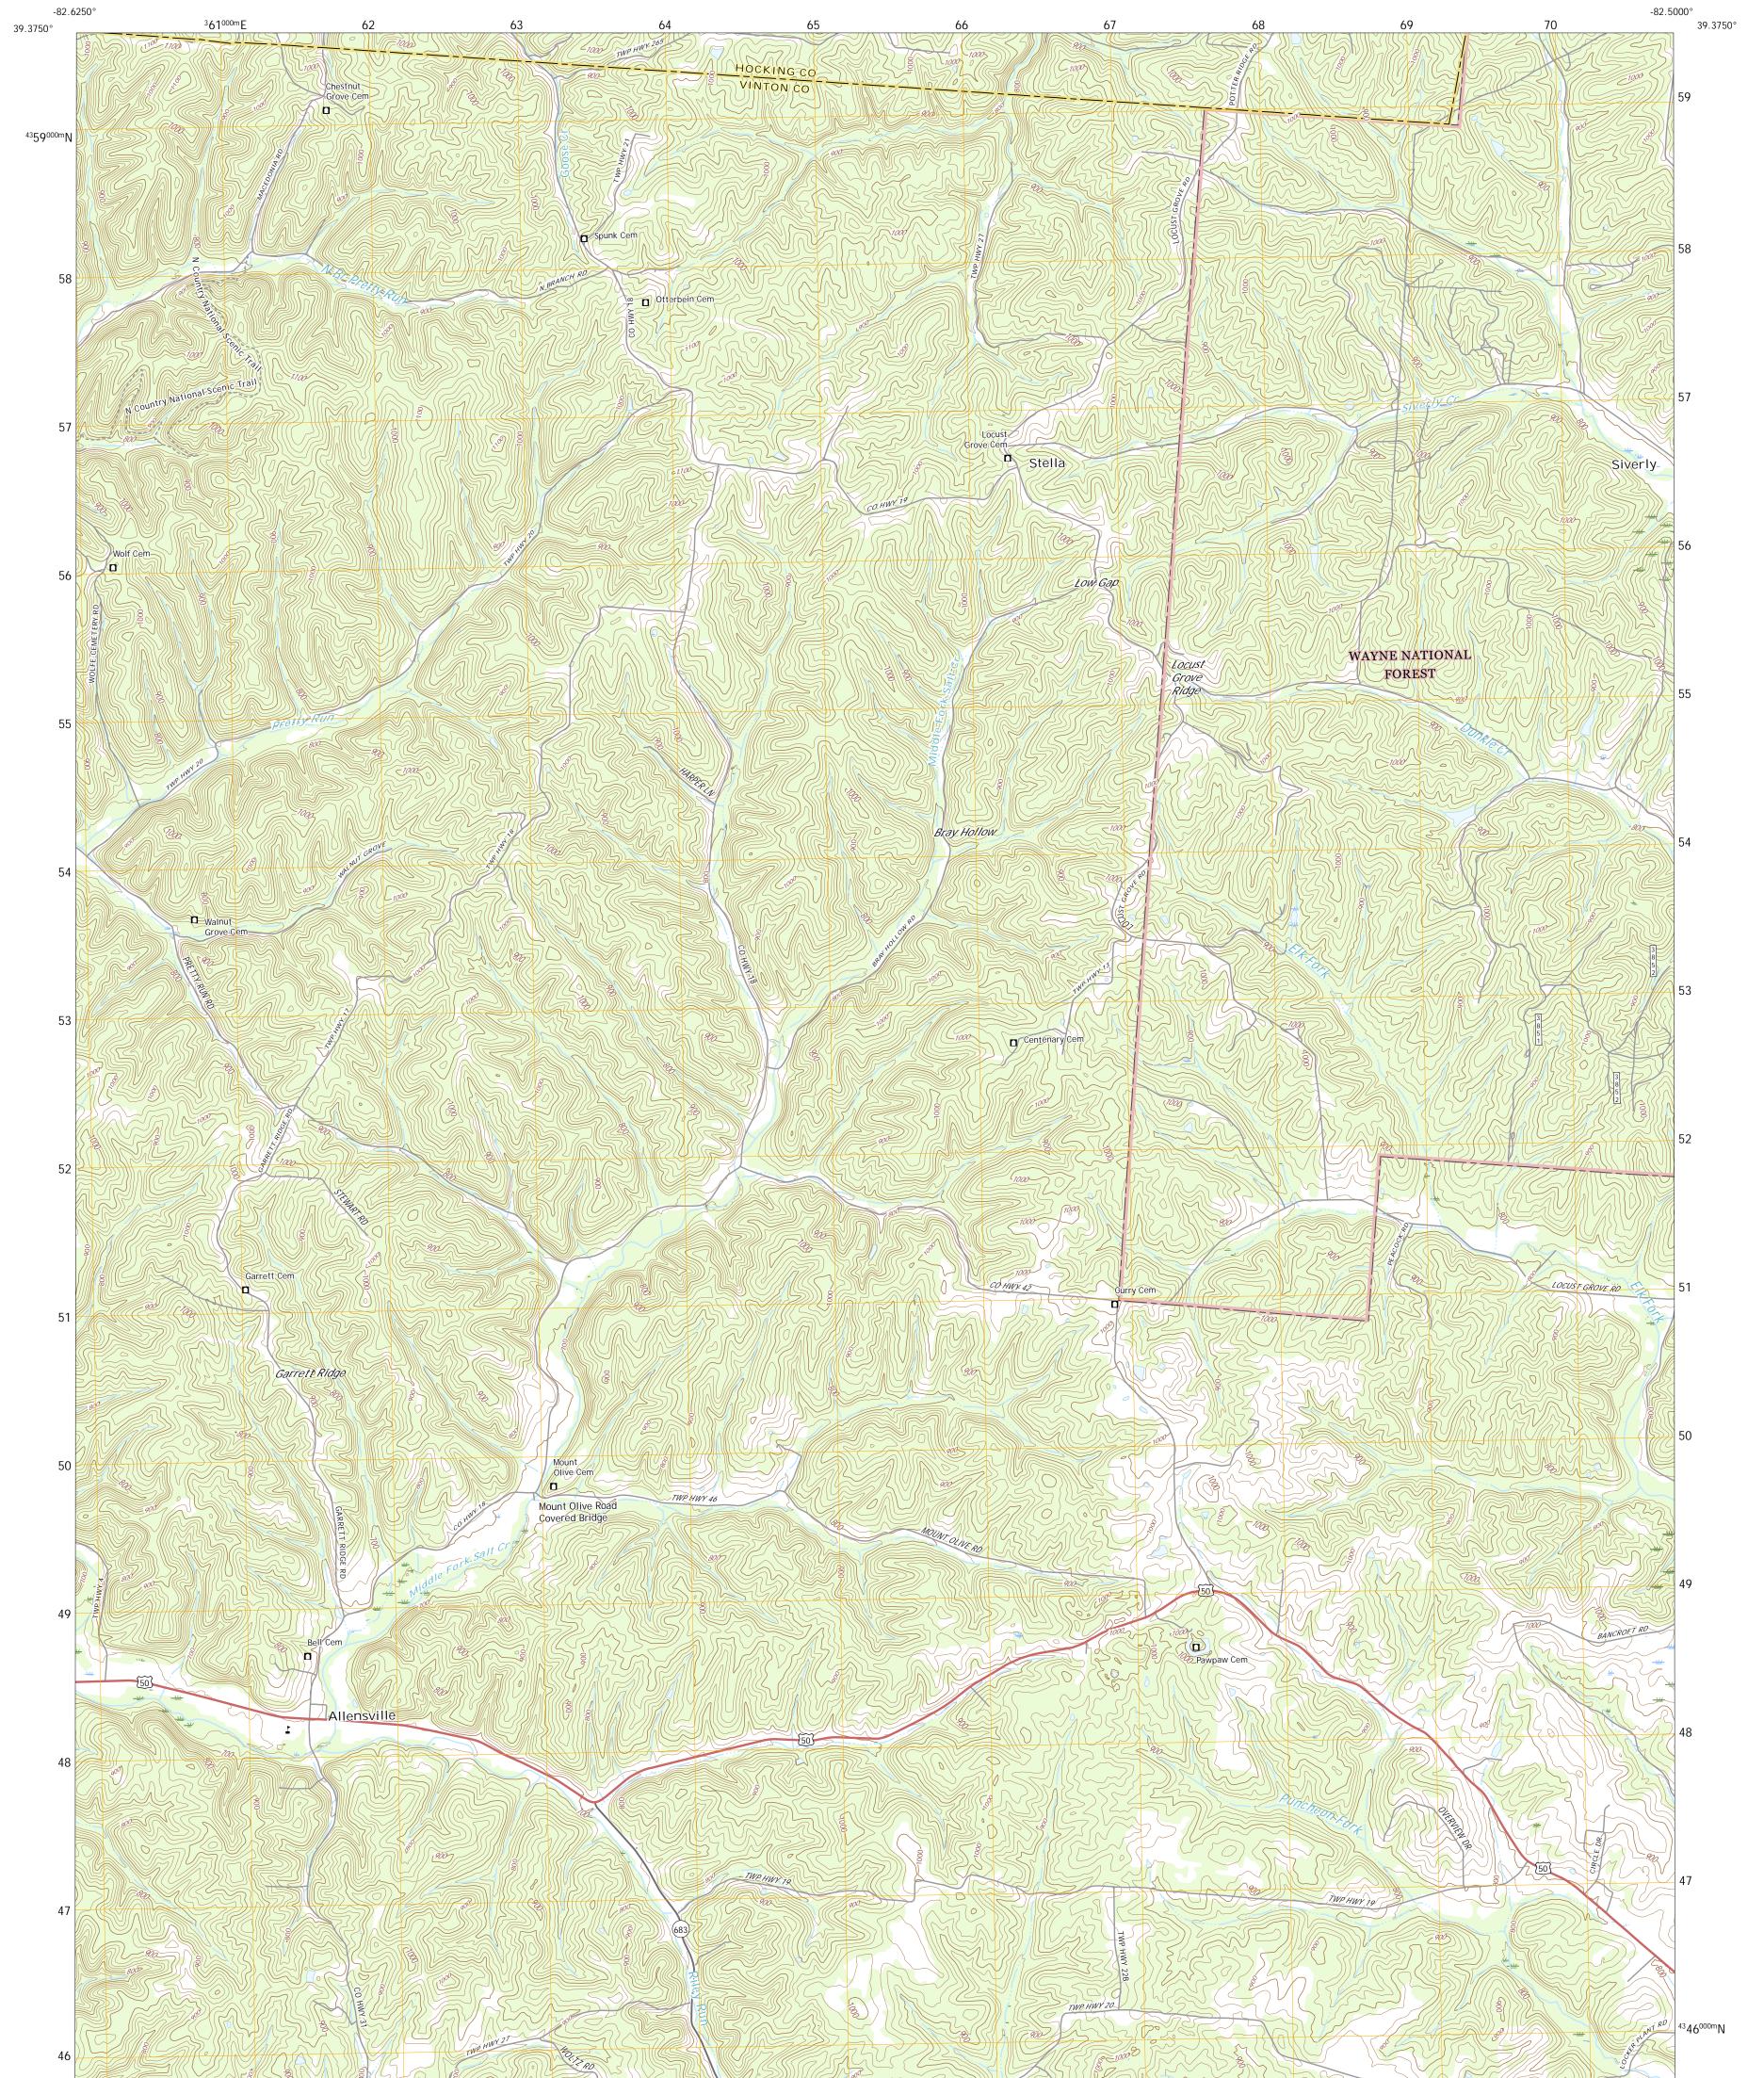

# NSN. 7 6 4 3 0 1 6 3 8 7 7 8 1 NGA REF NO. US GSX24 K 2 9 5 0 3

RICHMOND DALE QUADRANGLE OHIO 7.5-MINUTE SERIES

Produced by the United States Geological Survey North American Datum of 1983 (NAD83) World Geodetic System of 1984 (WGS84). Projection and 1 000-meter grid:Universal Transverse Mercator, Zone 17S This map is not a legal document. Boundaries may be generalized for this map scale. Private lands within government reservations may not be shown. Obtain permission before entering private lands.

ImageryNAIP, August 2015 - October 2015RoadsU.S.CensusBureau,2016NamesGNIS, 1979 - 2019HydrographyNationalHydrographyDataset,2002ContoursNationalElevationDataset,2010BoundariesMultiplesources;seemetadata file2017 -PublicLandSurveySystemBLM,2017WetlandsFWSNationalWetlandsInventory2004 -2007