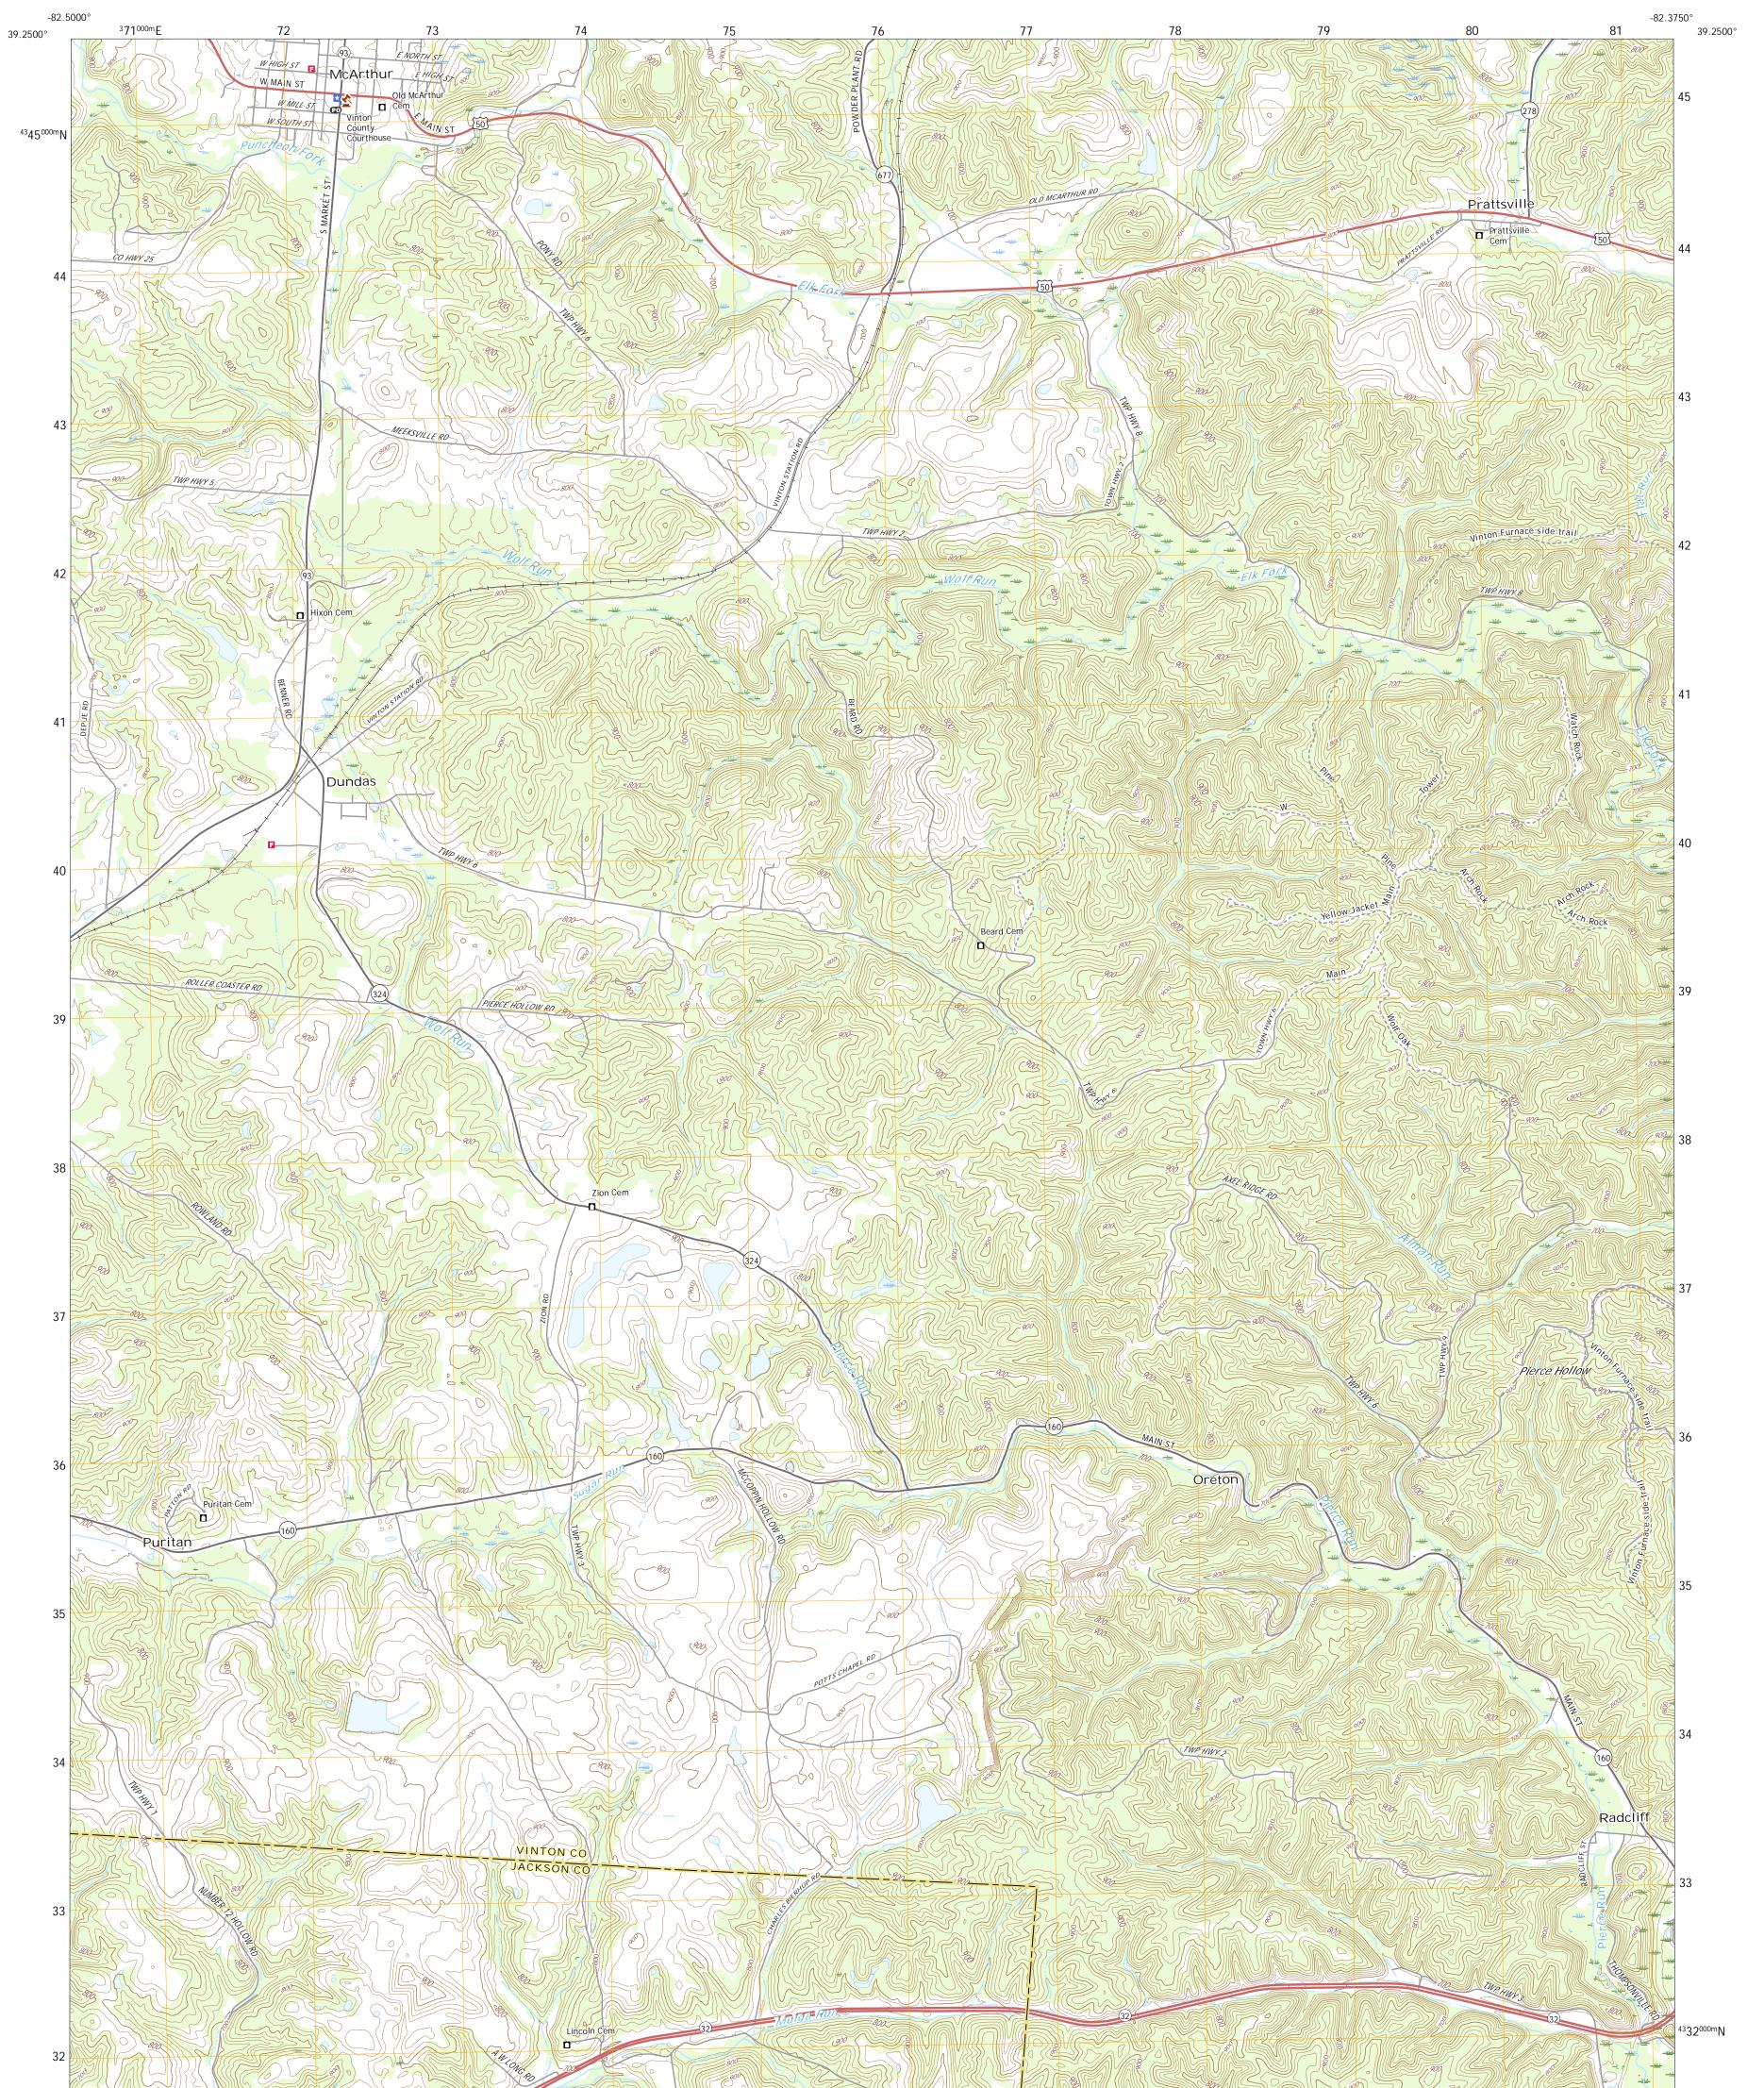

 Public Land Survey System......BLM,
 2017

 Wetlands......FWS National Wetlands Inventory
 2004 - 2007

HAMDEN QUADRANGLE OHIO 7.5-MINUTE SERIES

Produced by the United States Geological Survey North American Datum of 1983 (NAD83) World Geodetic System of 1984 (WGS84). Projection and 1 000-meter grid: Universal Transverse Mercator, Zone 17S This map is not a legal document. Boundaries may be generalized for this map scale. Private lands within government reservations may not be shown. Obtain permission before entering private lands.