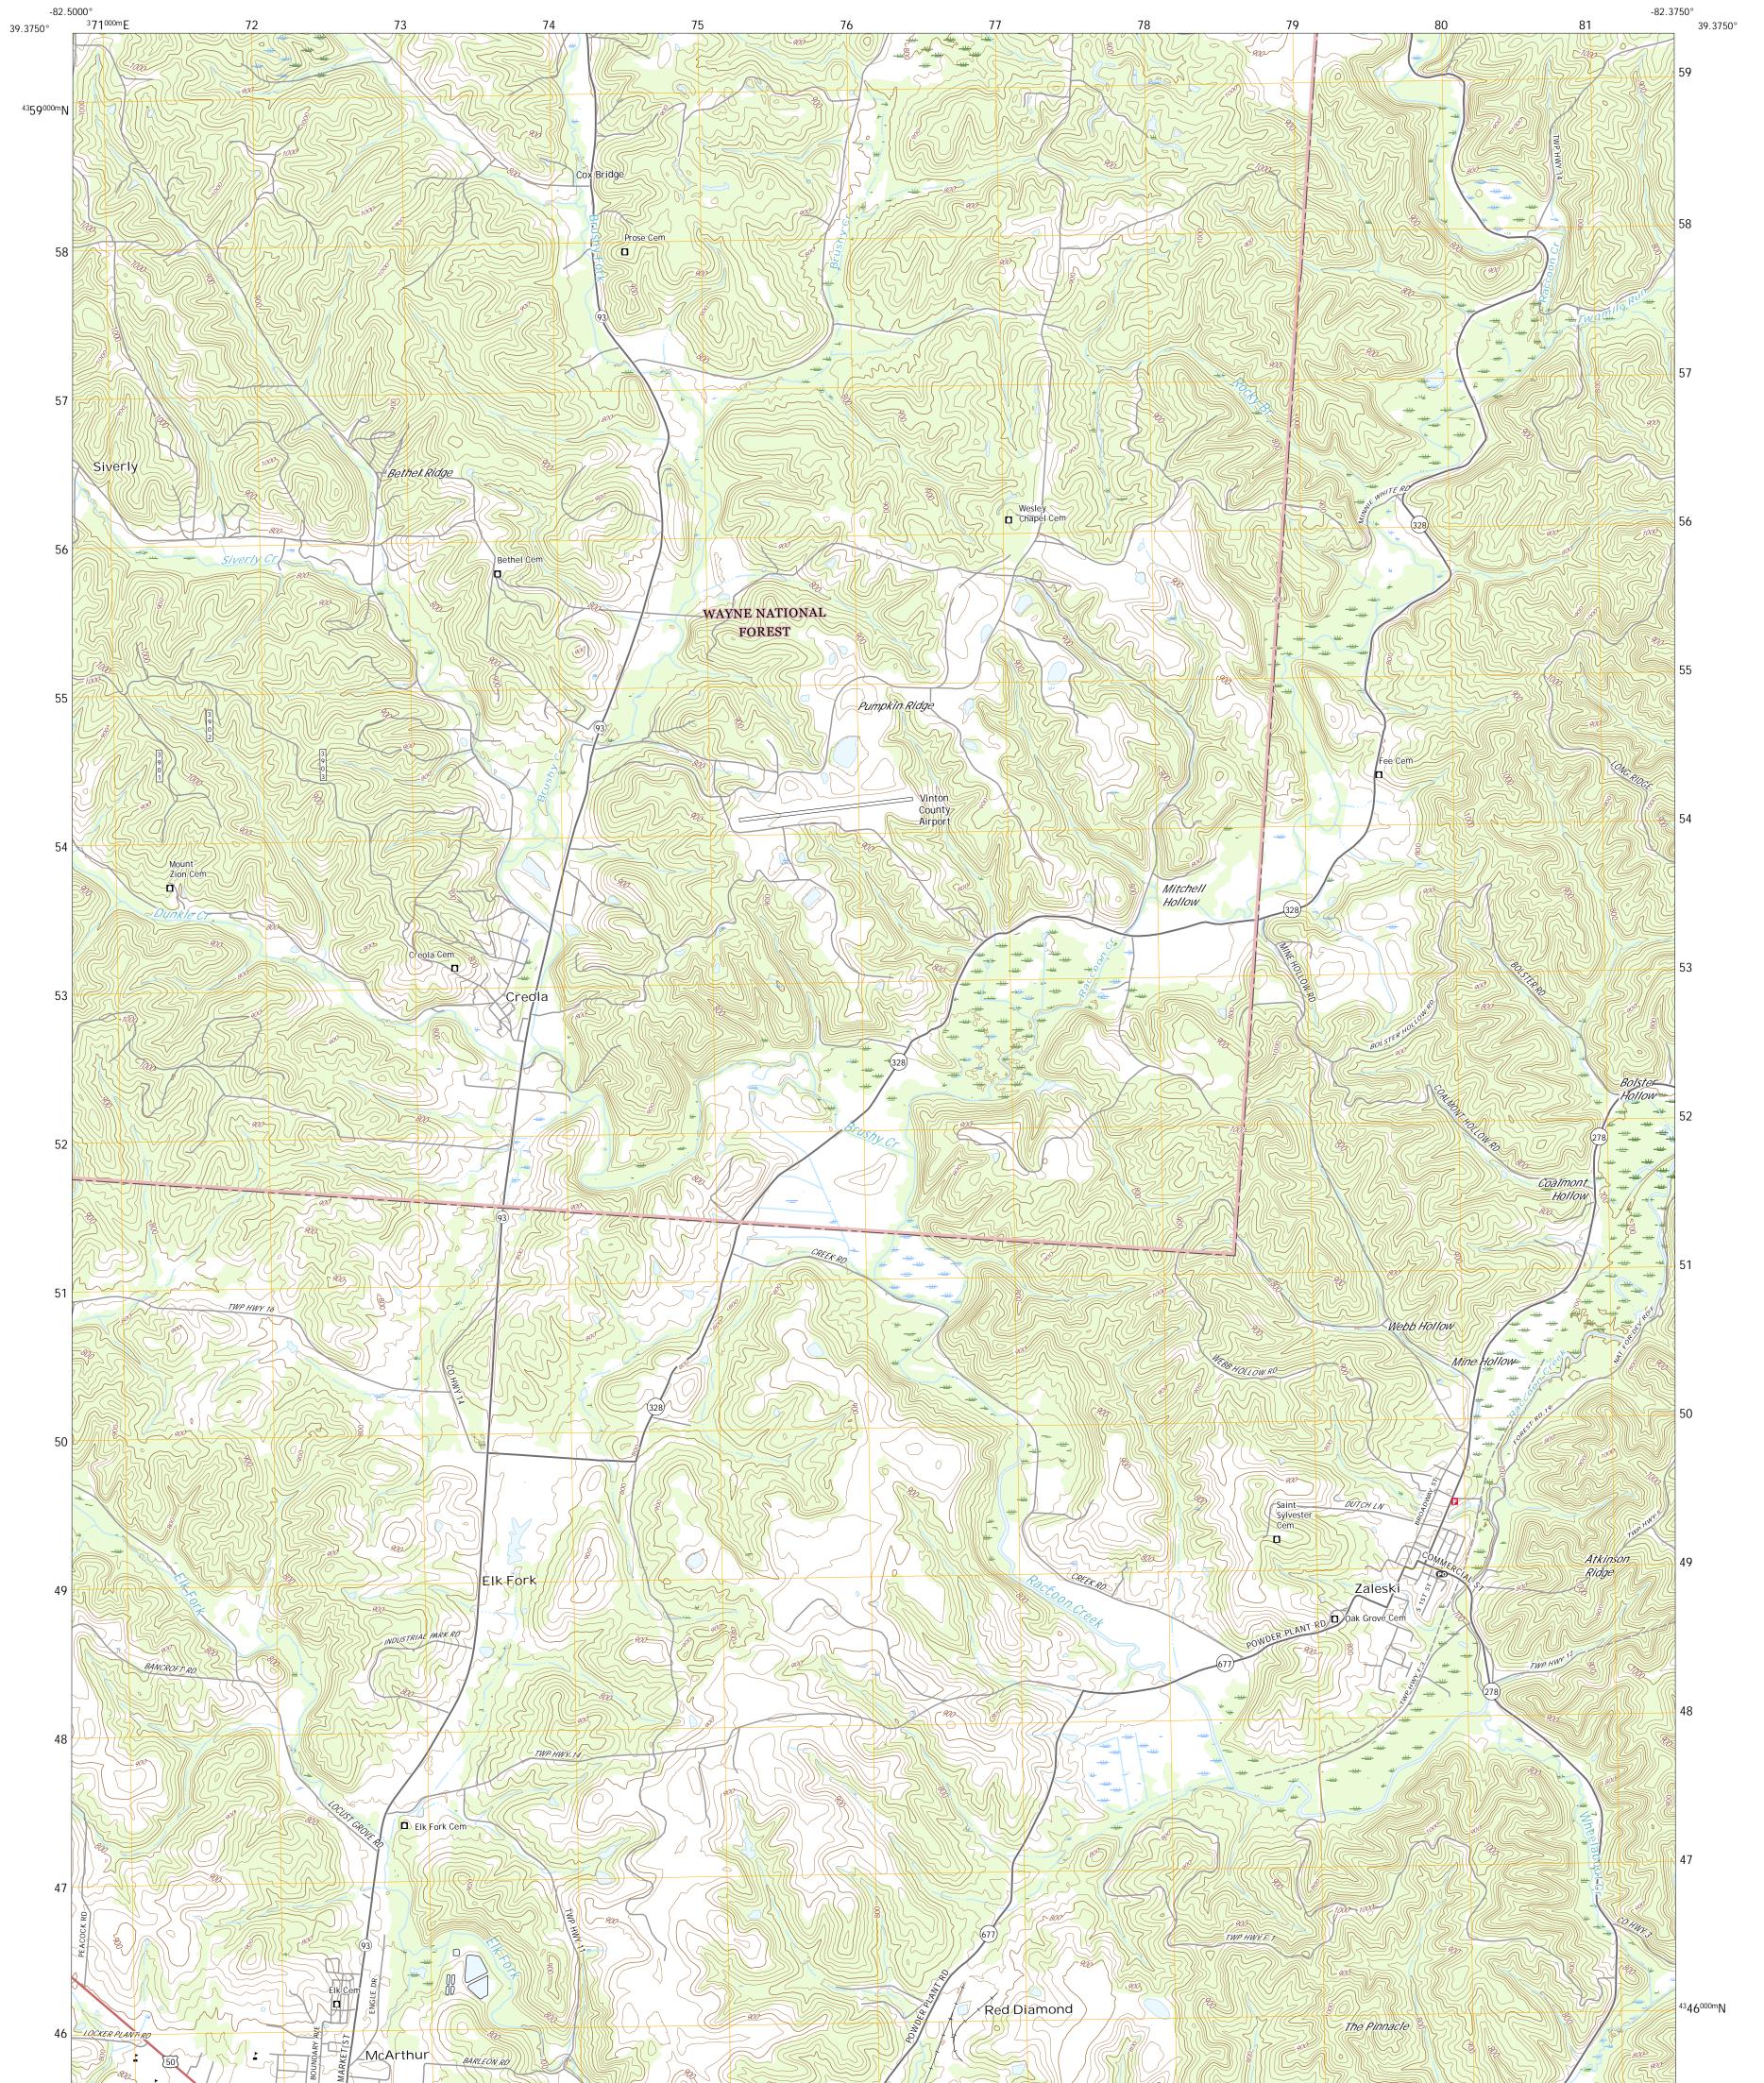

# NSN. 76430163X24K46340

ZALESKI QUADRANGLE OHIO - VINTON COUNTY 7.5-MINUTE SERIES