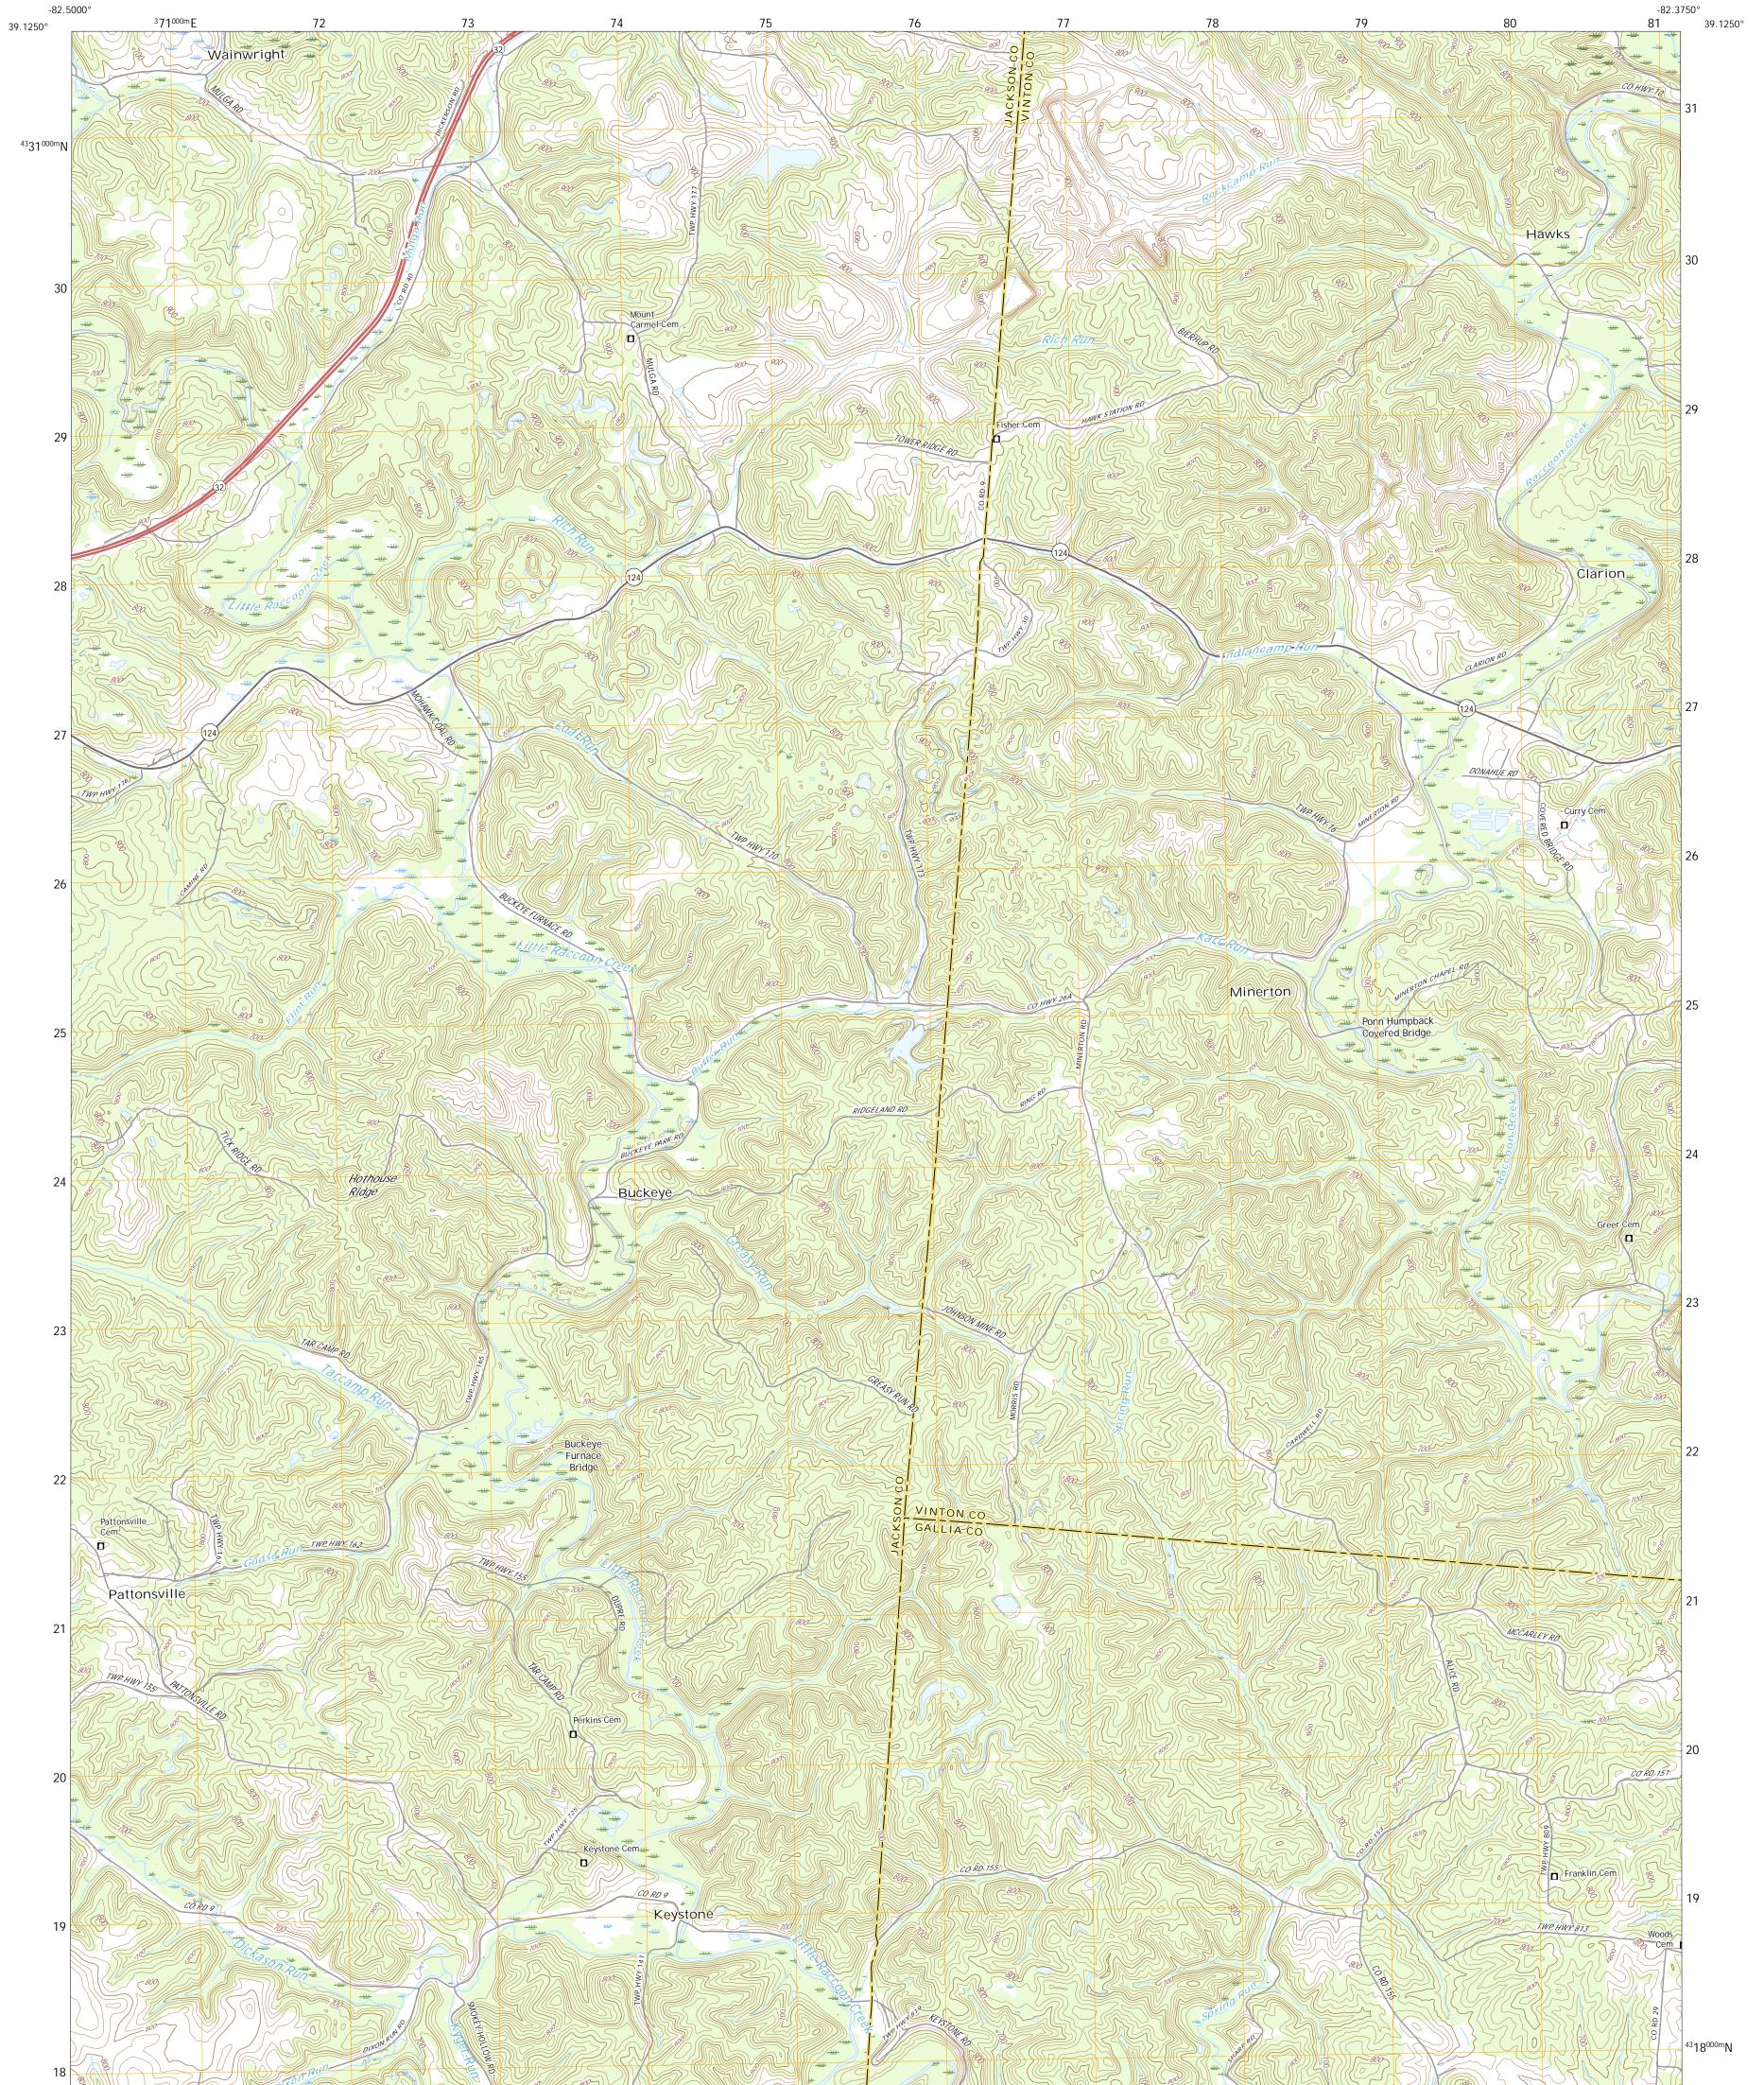

ment reservations may not be shown. Obtain permission before entering private lands.

| Imagery                     | NAIP, June        | 2015 - October 2015 |
|-----------------------------|-------------------|---------------------|
| Roads                       | U.S. Census       | Bureau, 2016        |
| Names                       |                   | GNIS, 1979 - 2019   |
| HydrographyNatior           | nal Hydrography D | ataset, 2002 - 2019 |
| Contours                    | .National Elevati | on Dataset, 2010    |
| BoundariesMultiple sources; | see metadata      | file 2017 - 2018    |
| Public Land Survey System   |                   | BLM, 2017           |
| WetlandsFWS National V      | Vetlands Invento  | ry 2004 - 2007      |







MULGA QUADRANGLE OHIO 7.5-MINUTE SERIES





Produced by the United States Geological Survey North American Datum of 1983 (NAD83) World Geodetic System of 1984 (WGS84). Projection and 1 000-meter grid: Universal Transverse Mercator, Zone 17S This map is not a legal document. Boundaries may be generalized for this map scale. Private lands within government reservations may not be shown. Obtain permission before entering private lands.

| Imagery                     | NAIP, June        | 2015 - October 20 | 015 |
|-----------------------------|-------------------|-------------------|-----|
| Roads                       | U.S. Census       | Bureau, 20        | 016 |
| Names                       |                   | GNIS, 1979 - 20   | 016 |
| HydrographyNatior           | nal Hydrography D | ataset, 1899 - 20 | J18 |
| Contours