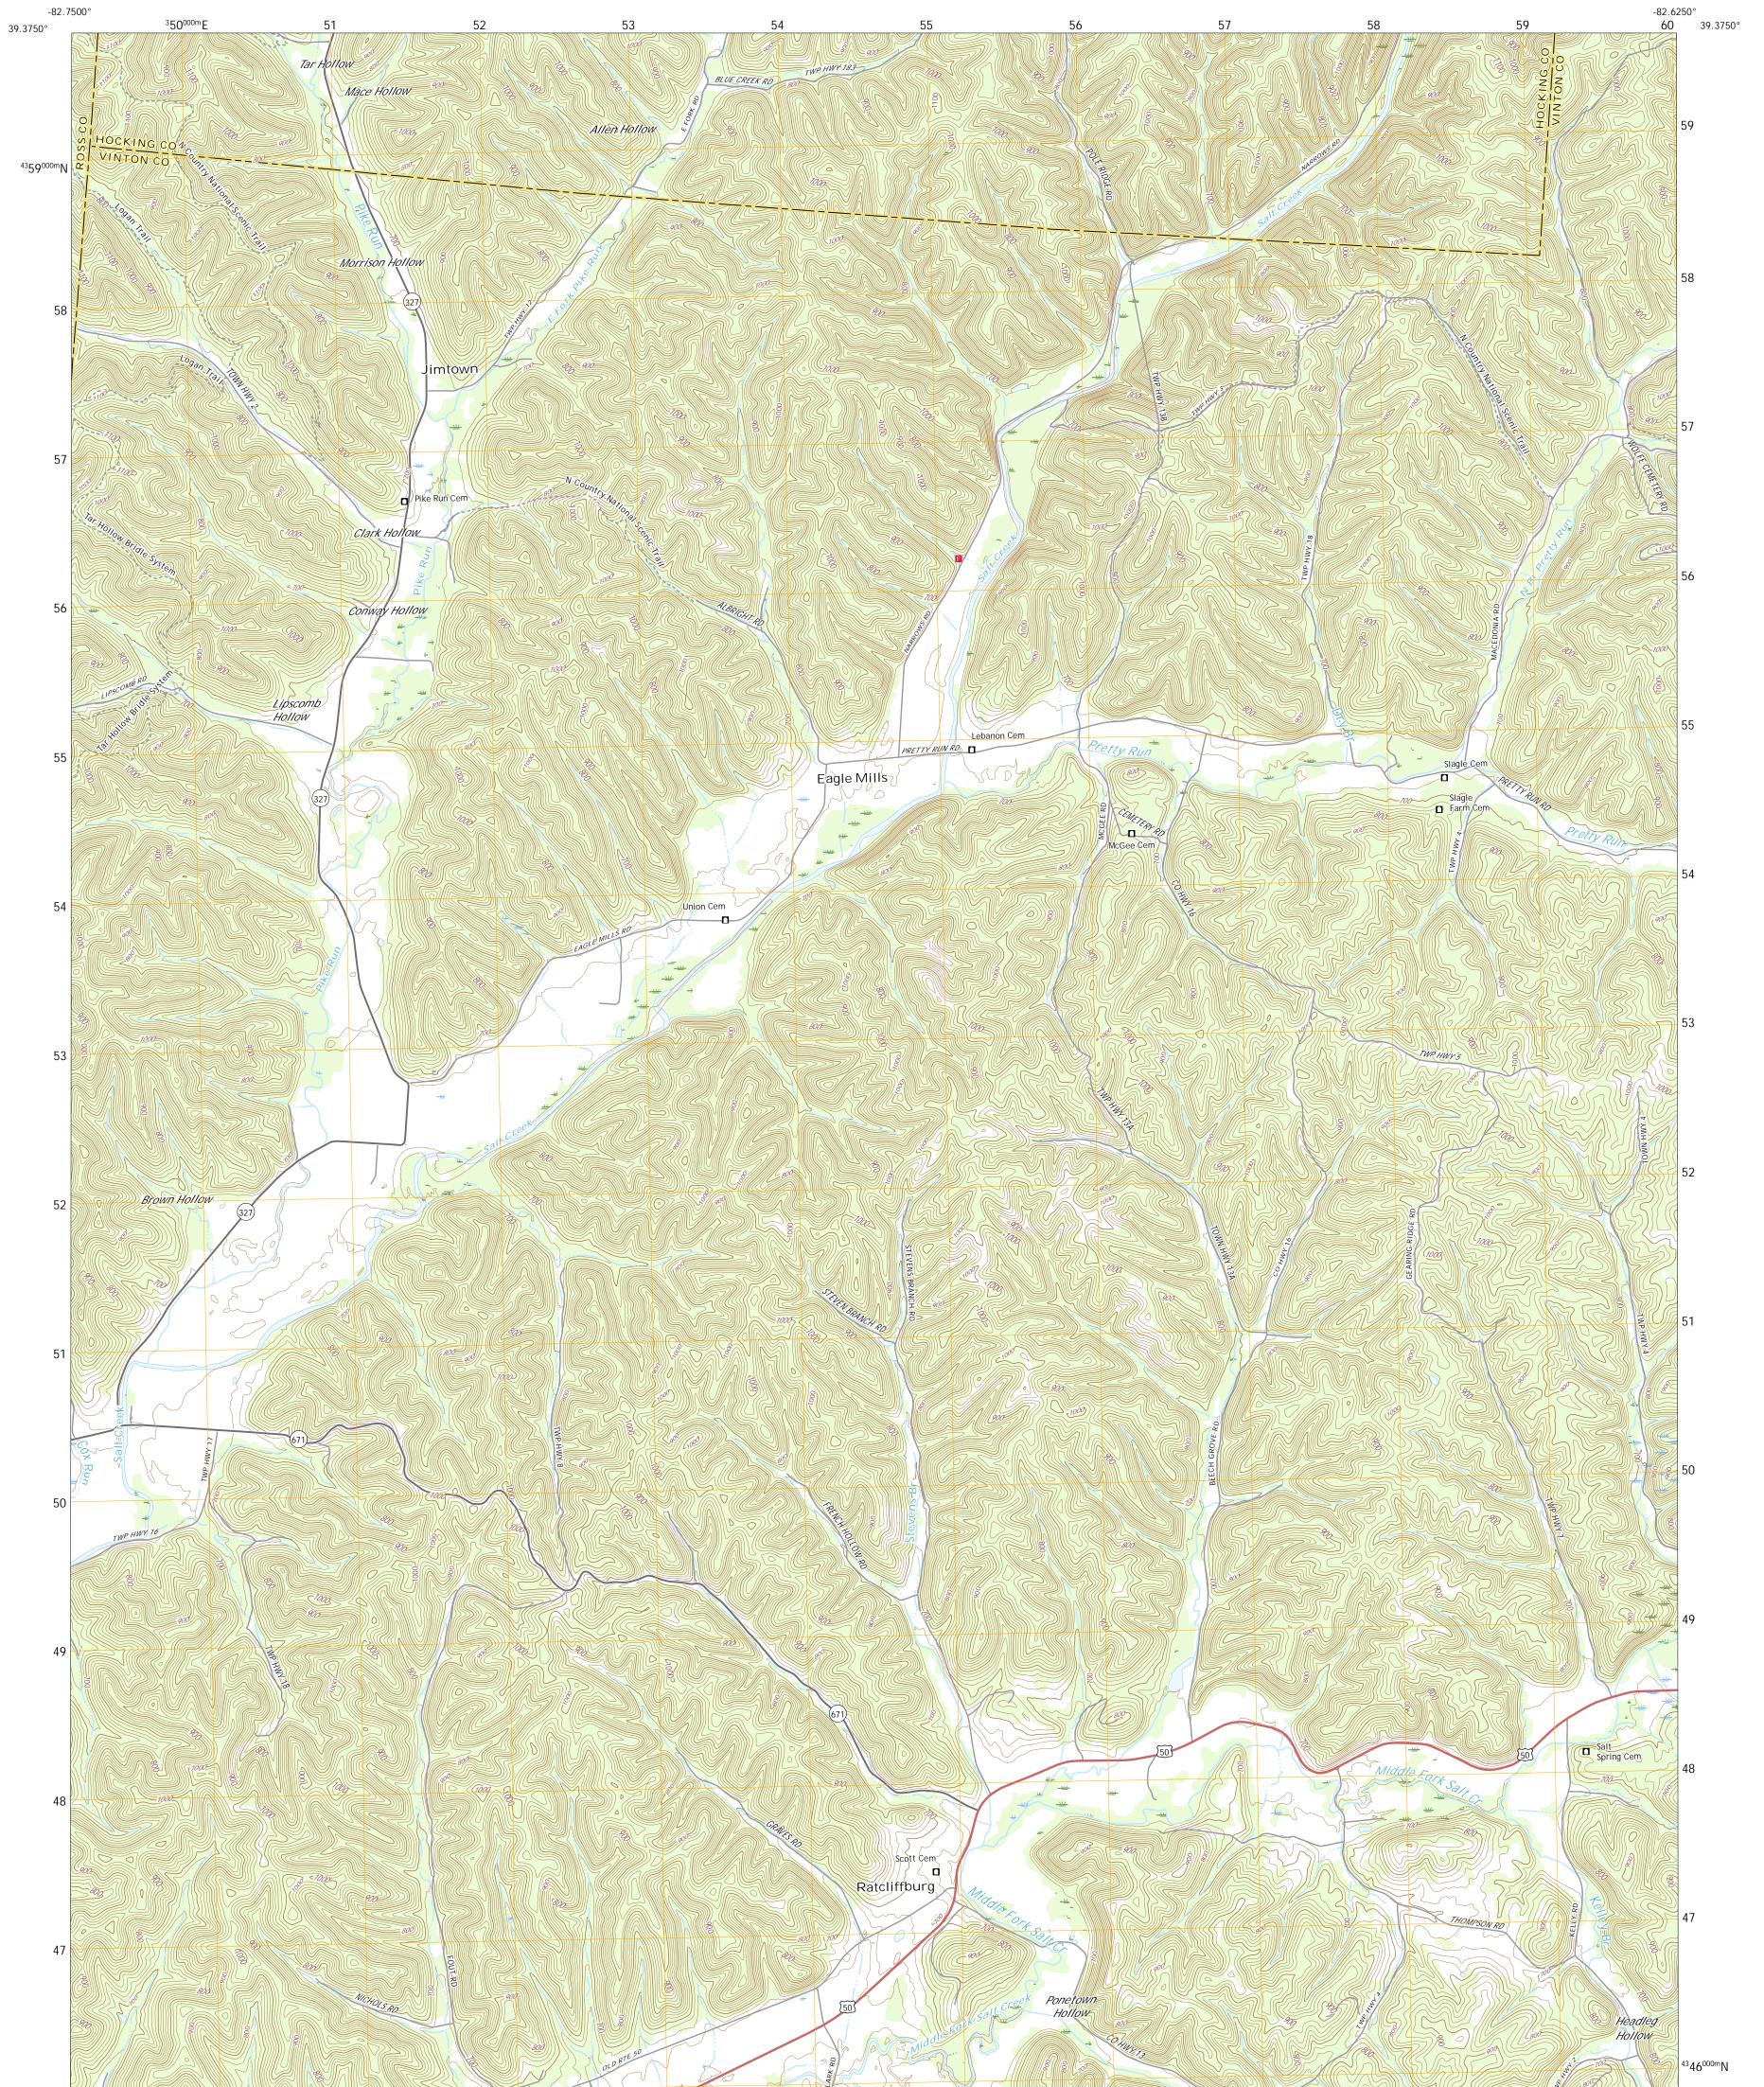

RATCLIFFBURG QUADRANGLE OHIO 7.5-MINUTE SERIES

Produced by the United States Geological Survey North American Datum of 1983 (NAD83) World Geodetic System of 1984 (WGS84). Projection and 1 000-meter grid:Universal Transverse Mercator, Zone 17S This map is not a legal document. Boundaries may be generalized for this map scale. Private lands within government reservations may not be shown. Obtain permission before entering private lands.

| Imagery                     | NAIP, August 201       | 5 - October 2015  |
|-----------------------------|------------------------|-------------------|
| Roads                       | U.S. Census E          | Bureau, 2016      |
| Names                       |                        | GNIS, 1979 - 2019 |
| HydrographyNatio            | nal Hydrography Datase | et, 2002 - 2019   |
| Contours                    | National Elevation     | Dataset, 2010     |
| BoundariesMultiple sources; | see metadata file      | 2017 - 2018       |
| Public Land Survey System   |                        | BLM, 2017         |
| WetlandsFWS National        | Wetlands Inventory     | 2004 - 2007       |