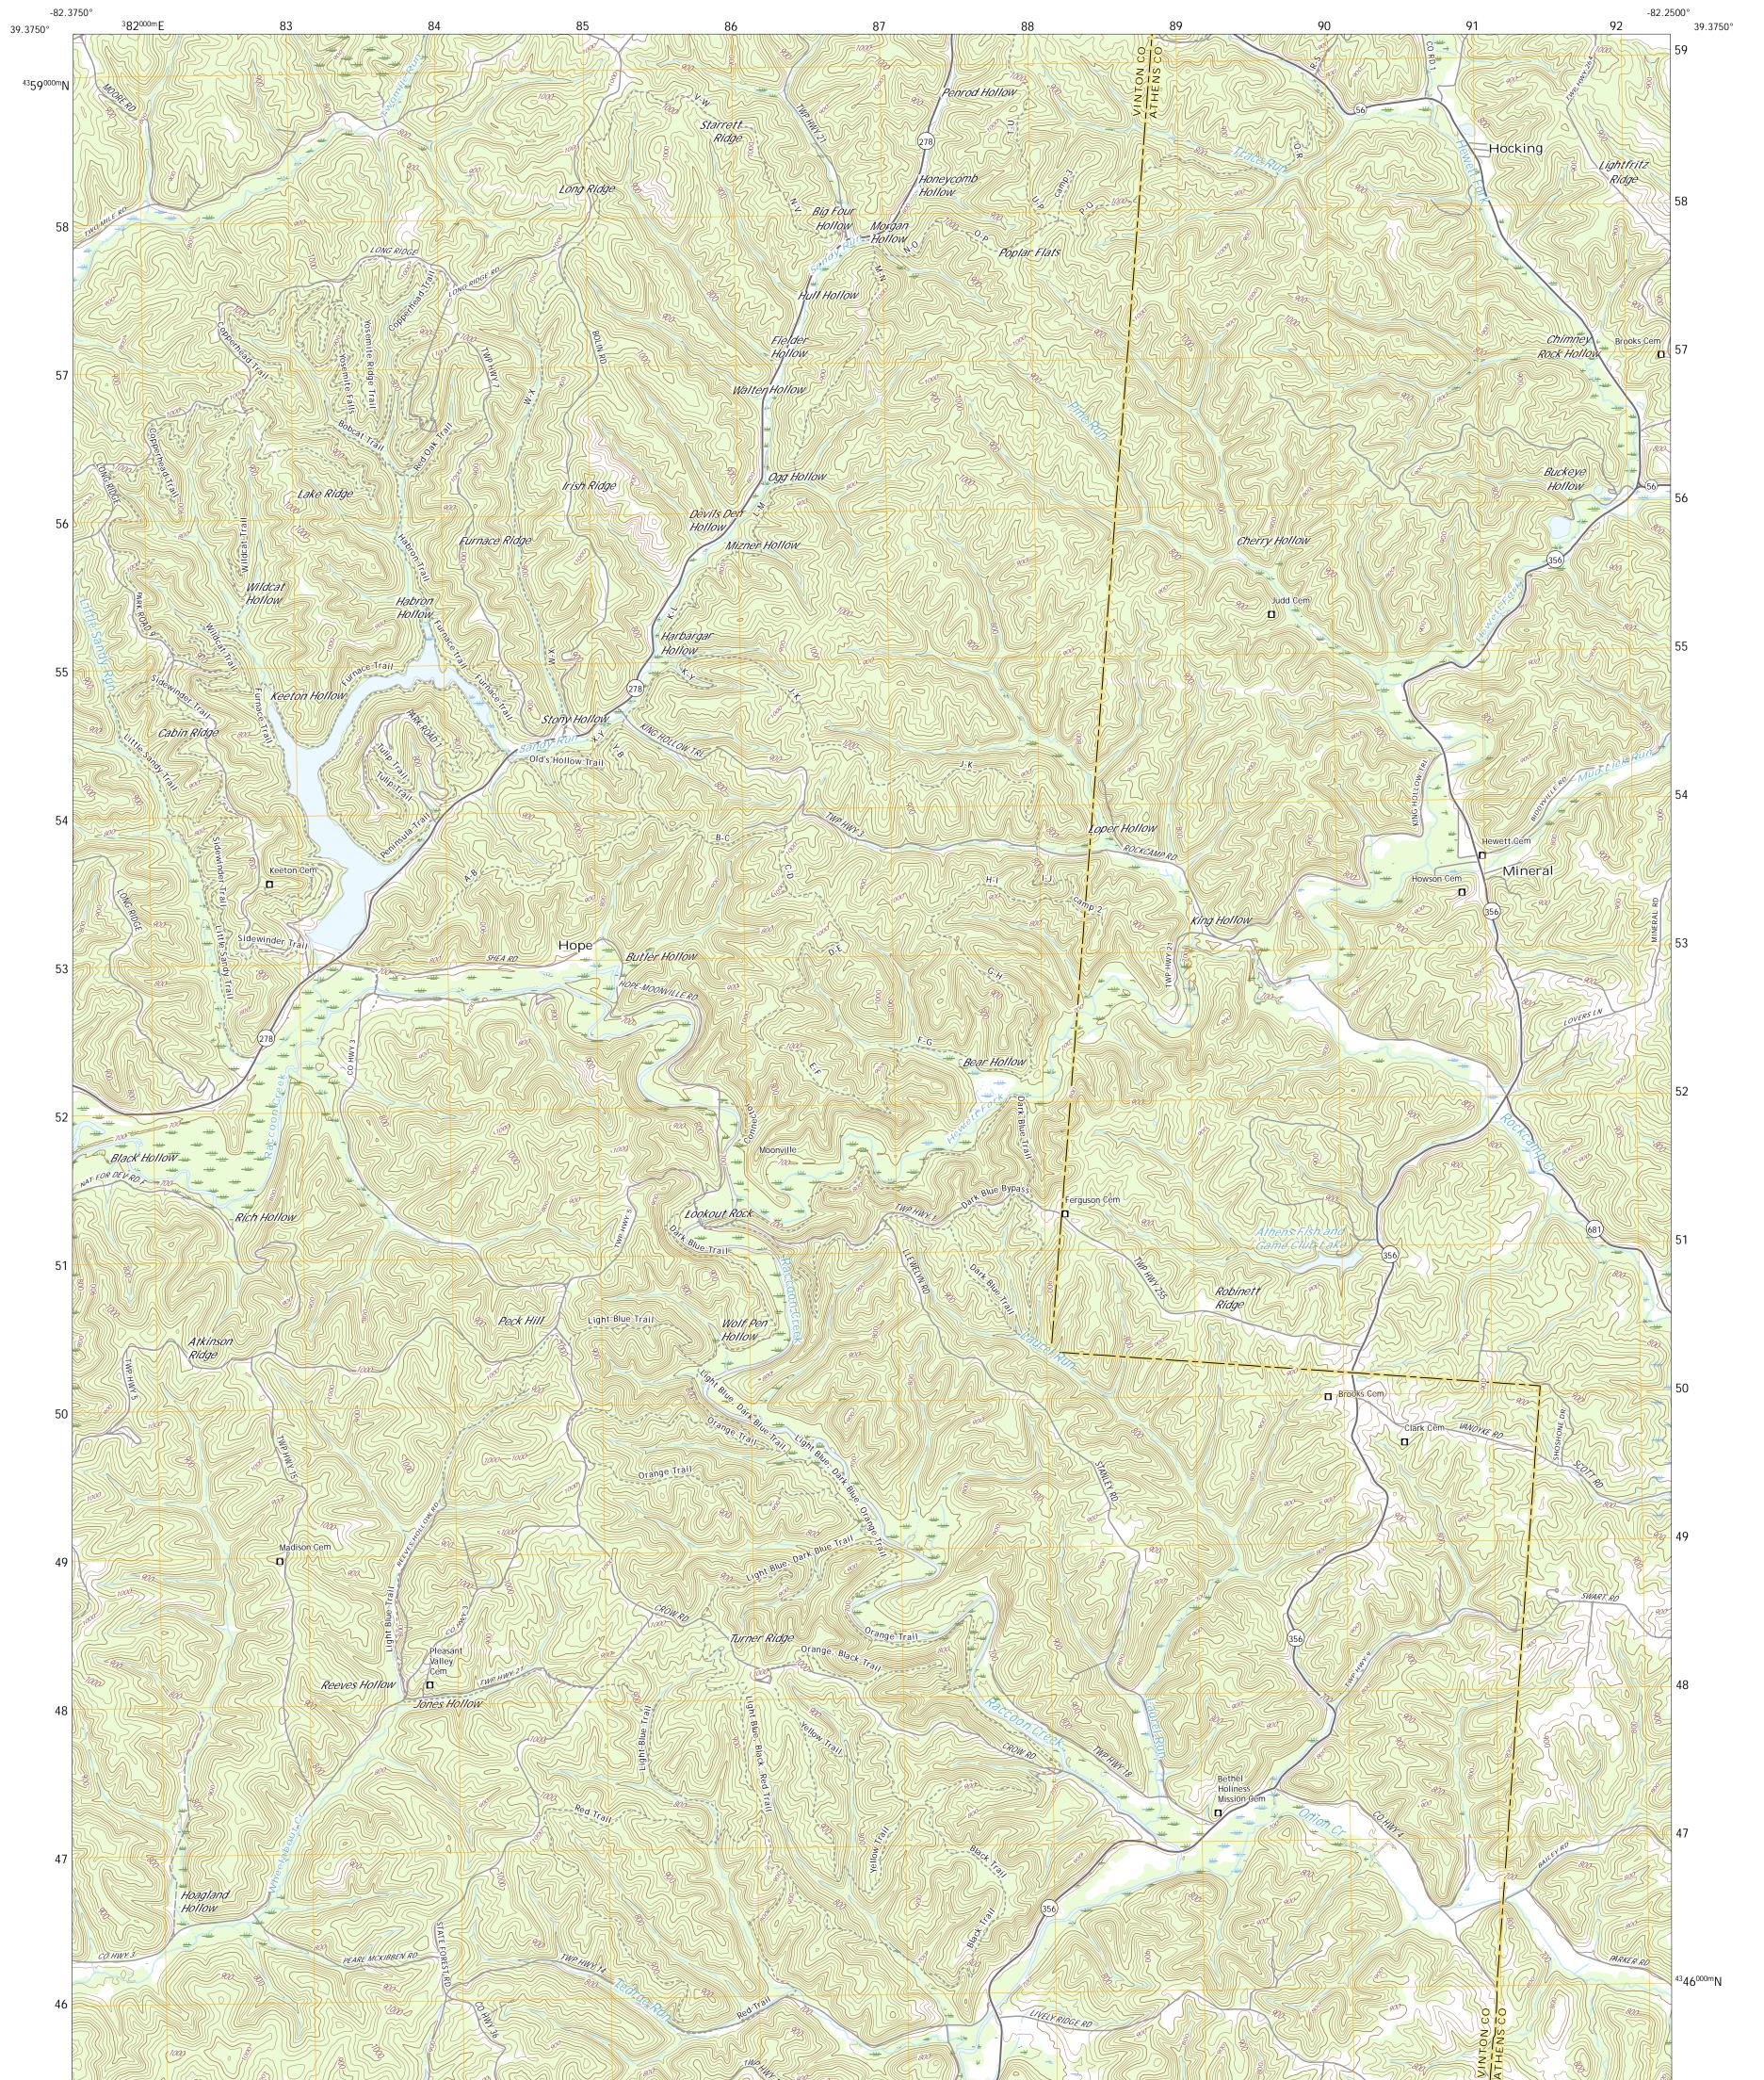

# NSN. 76430163X24K46340

ZALESKI QUADRANGLE OHIO - VINTON COUNTY 7.5-MINUTE SERIES