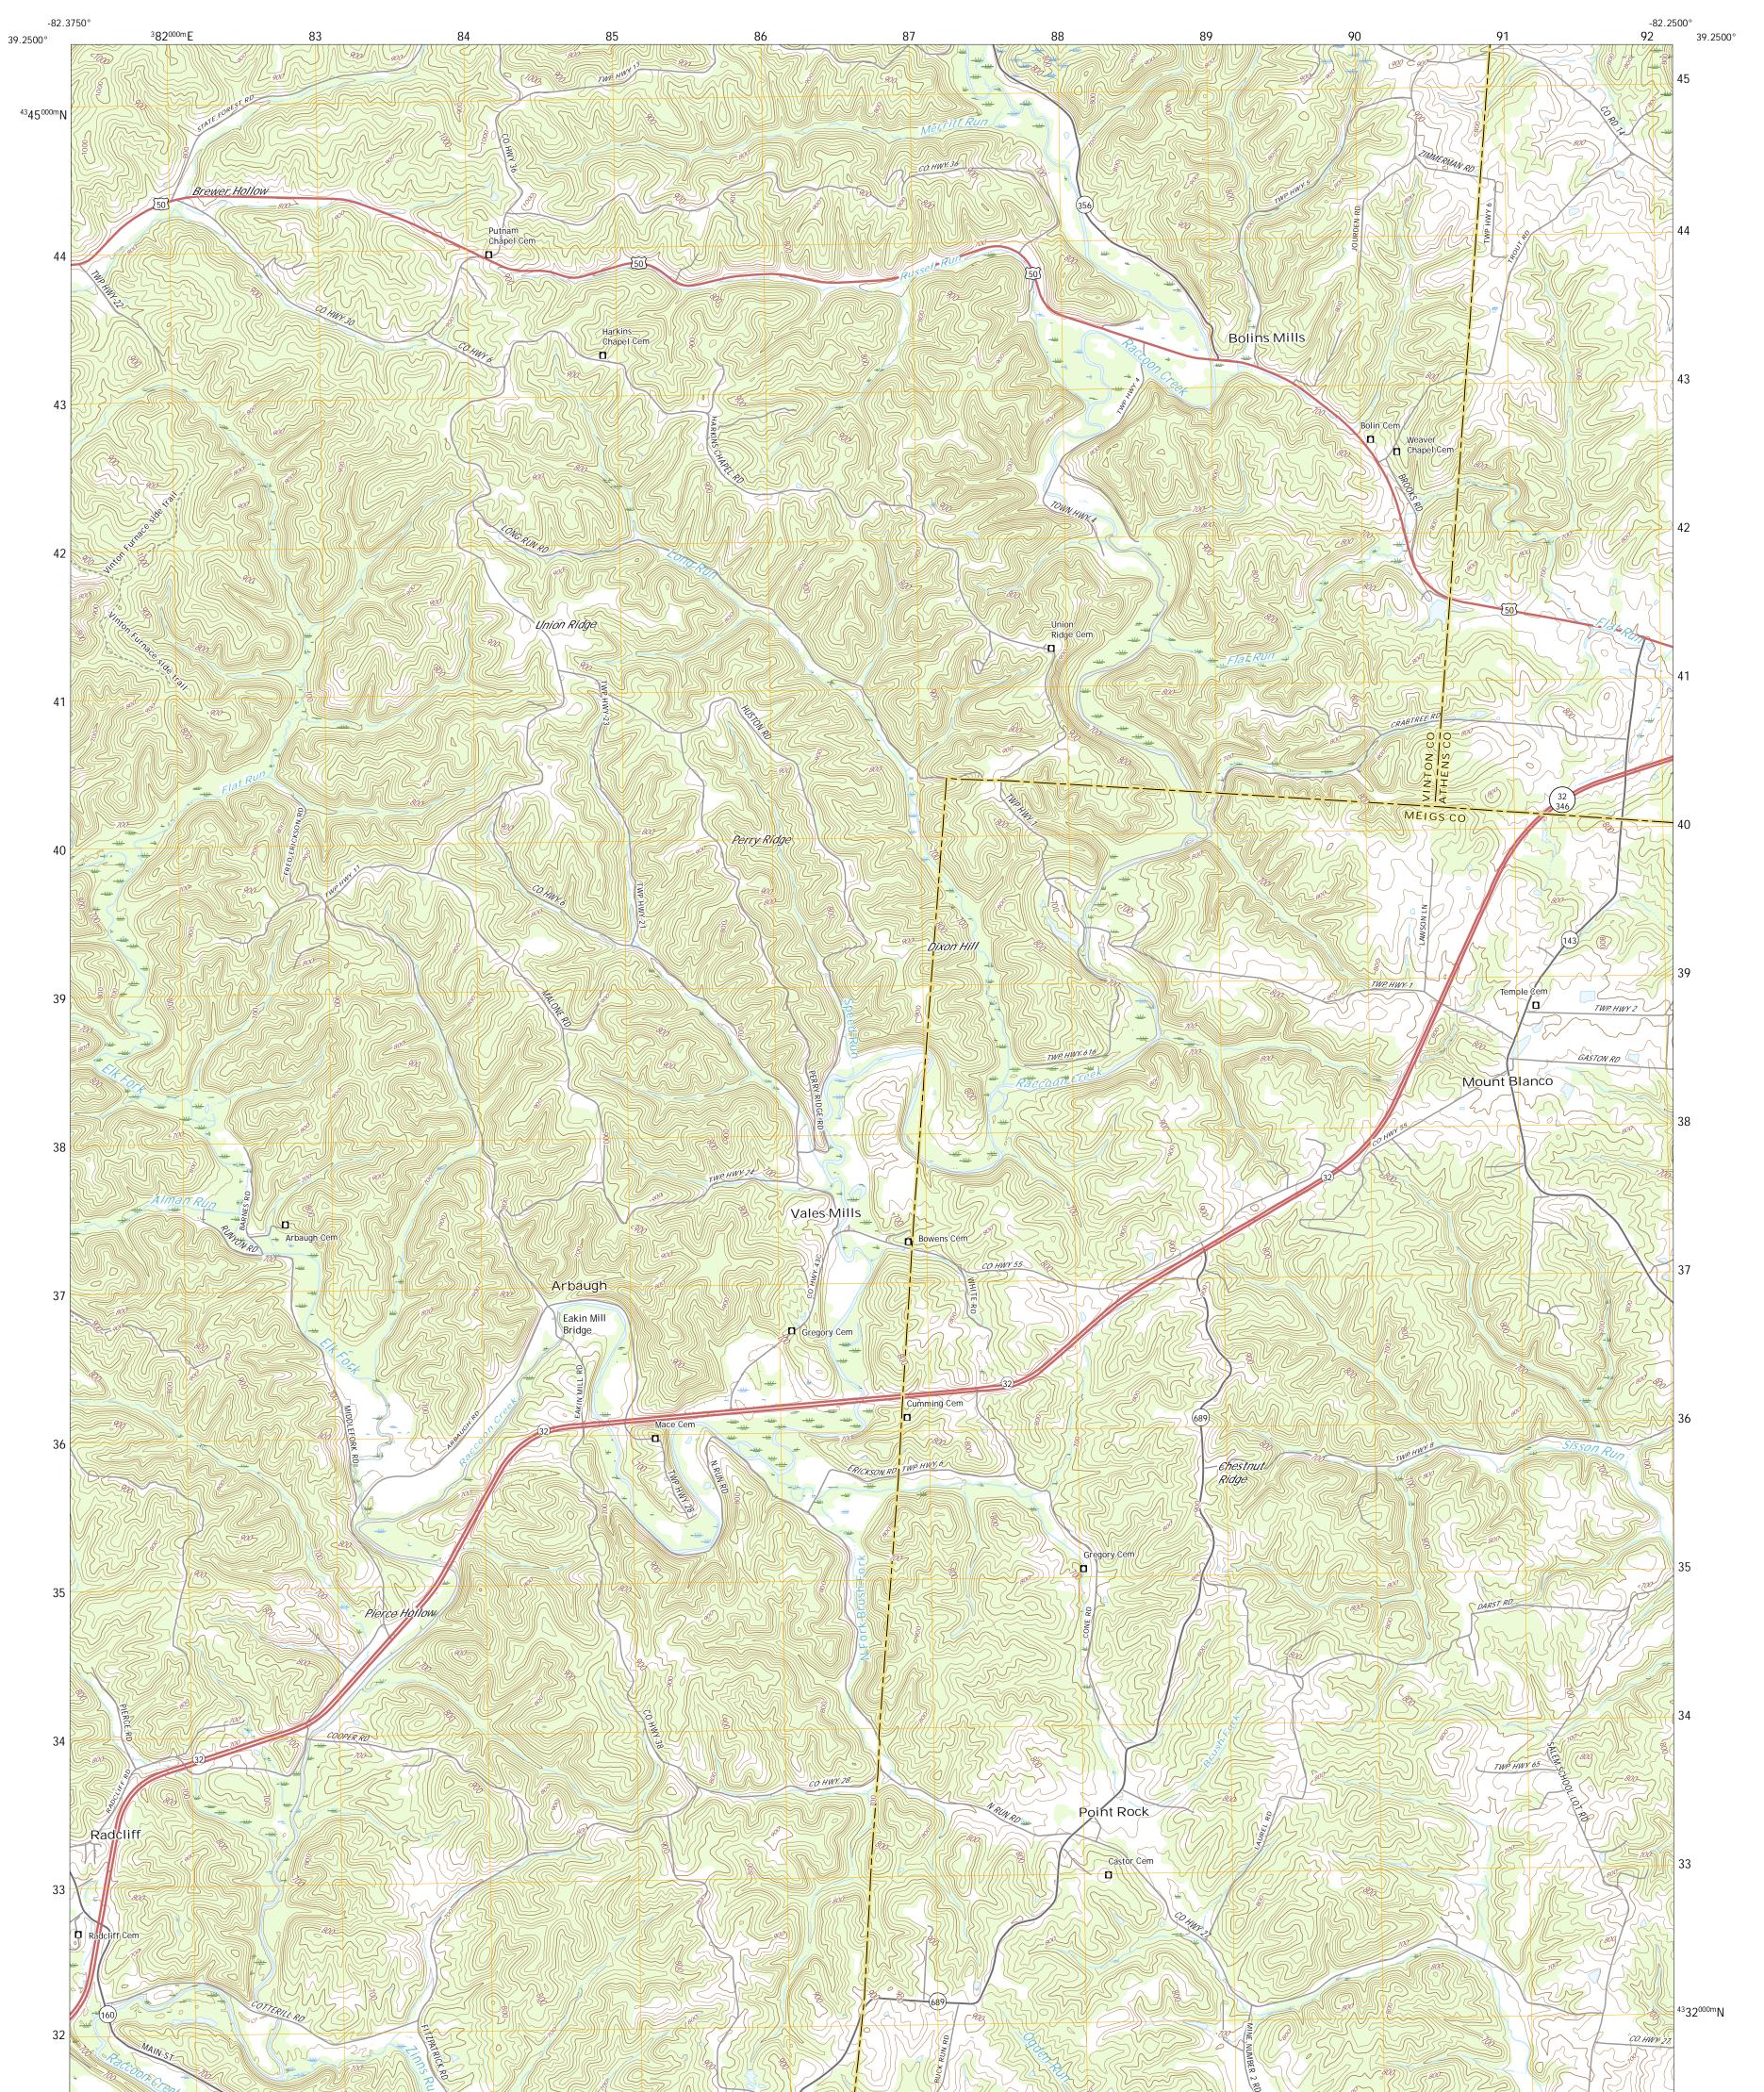

VALES MILLS QUADRANGLE OHIO 7.5-MINUTE SERIES

Produced by the United States Geological Survey North American Datum of 1983 (NAD83) World Geodetic System of 1984 (WGS84). Projection and 1 000-meter grid: Universal Transverse Mercator, Zone 17S This map is not a legal document. Boundaries may be generalized for this map scale. Private lands within government reservations may not be shown. Obtain permission before entering private lands.

| Imagery                     | NAIP, June        | 2015 - October 2015 |
|-----------------------------|-------------------|---------------------|
| Roads                       | U.S. Census       | Bureau, 2016        |
| Names                       |                   | GNIS, 1979 - 2019   |
| HydrographyNatior           | nal Hydrography D | ataset, 2002 - 2019 |
| Contours                    | .National Elevati | on Dataset, 2010    |
| BoundariesMultiple sources; | see metadata      | file 2017 - 2018    |
| Public Land Survey System   |                   | BLM, 2017           |
| WetlandsFWS National V      | Vetlands Invento  | ry 2004 - 2007      |