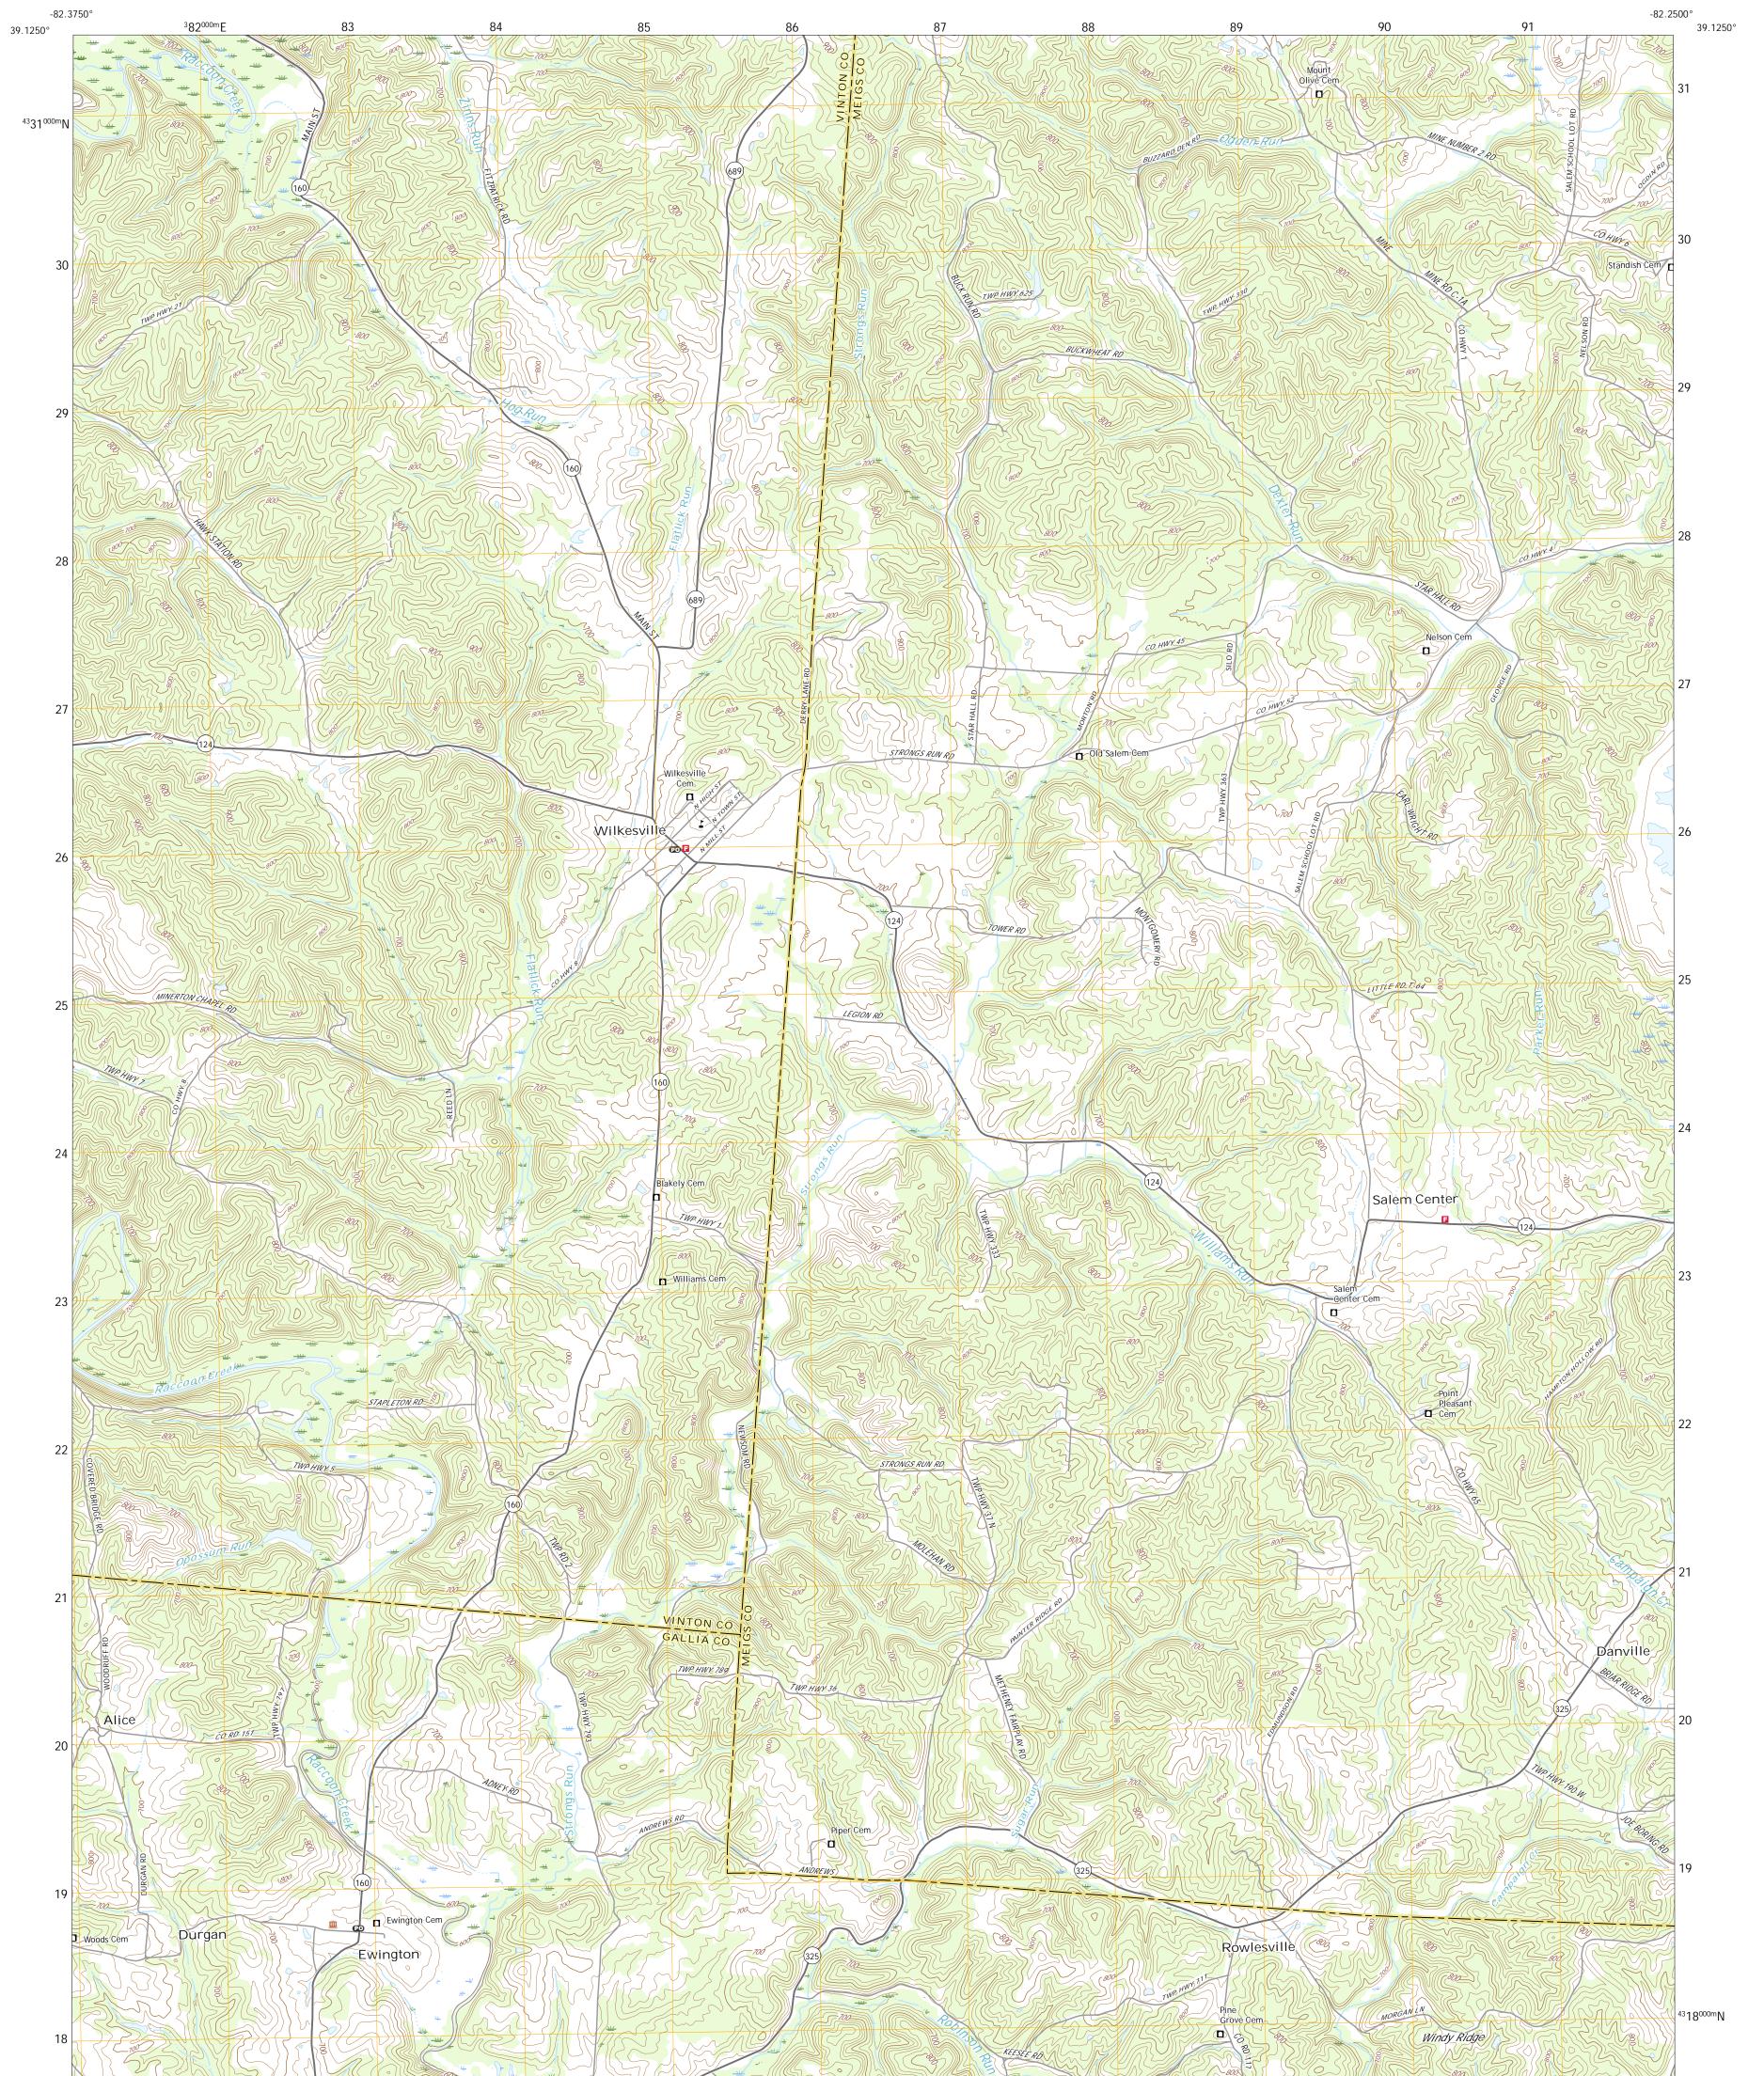

WILKESVILLE QUADRANGLE OHIO 7.5-MINUTE SERIES

Produced by the United States Geological Survey North American Datum of 1983 (NAD83) World Geodetic System of 1984 (WGS84). Projection and 1 000-meter grid:Universal Transverse Mercator, Zone 17S This map is not a legal document. Boundaries may be generalized for this map scale. Private lands within government reservations may not be shown. Obtain permission before entering private lands.