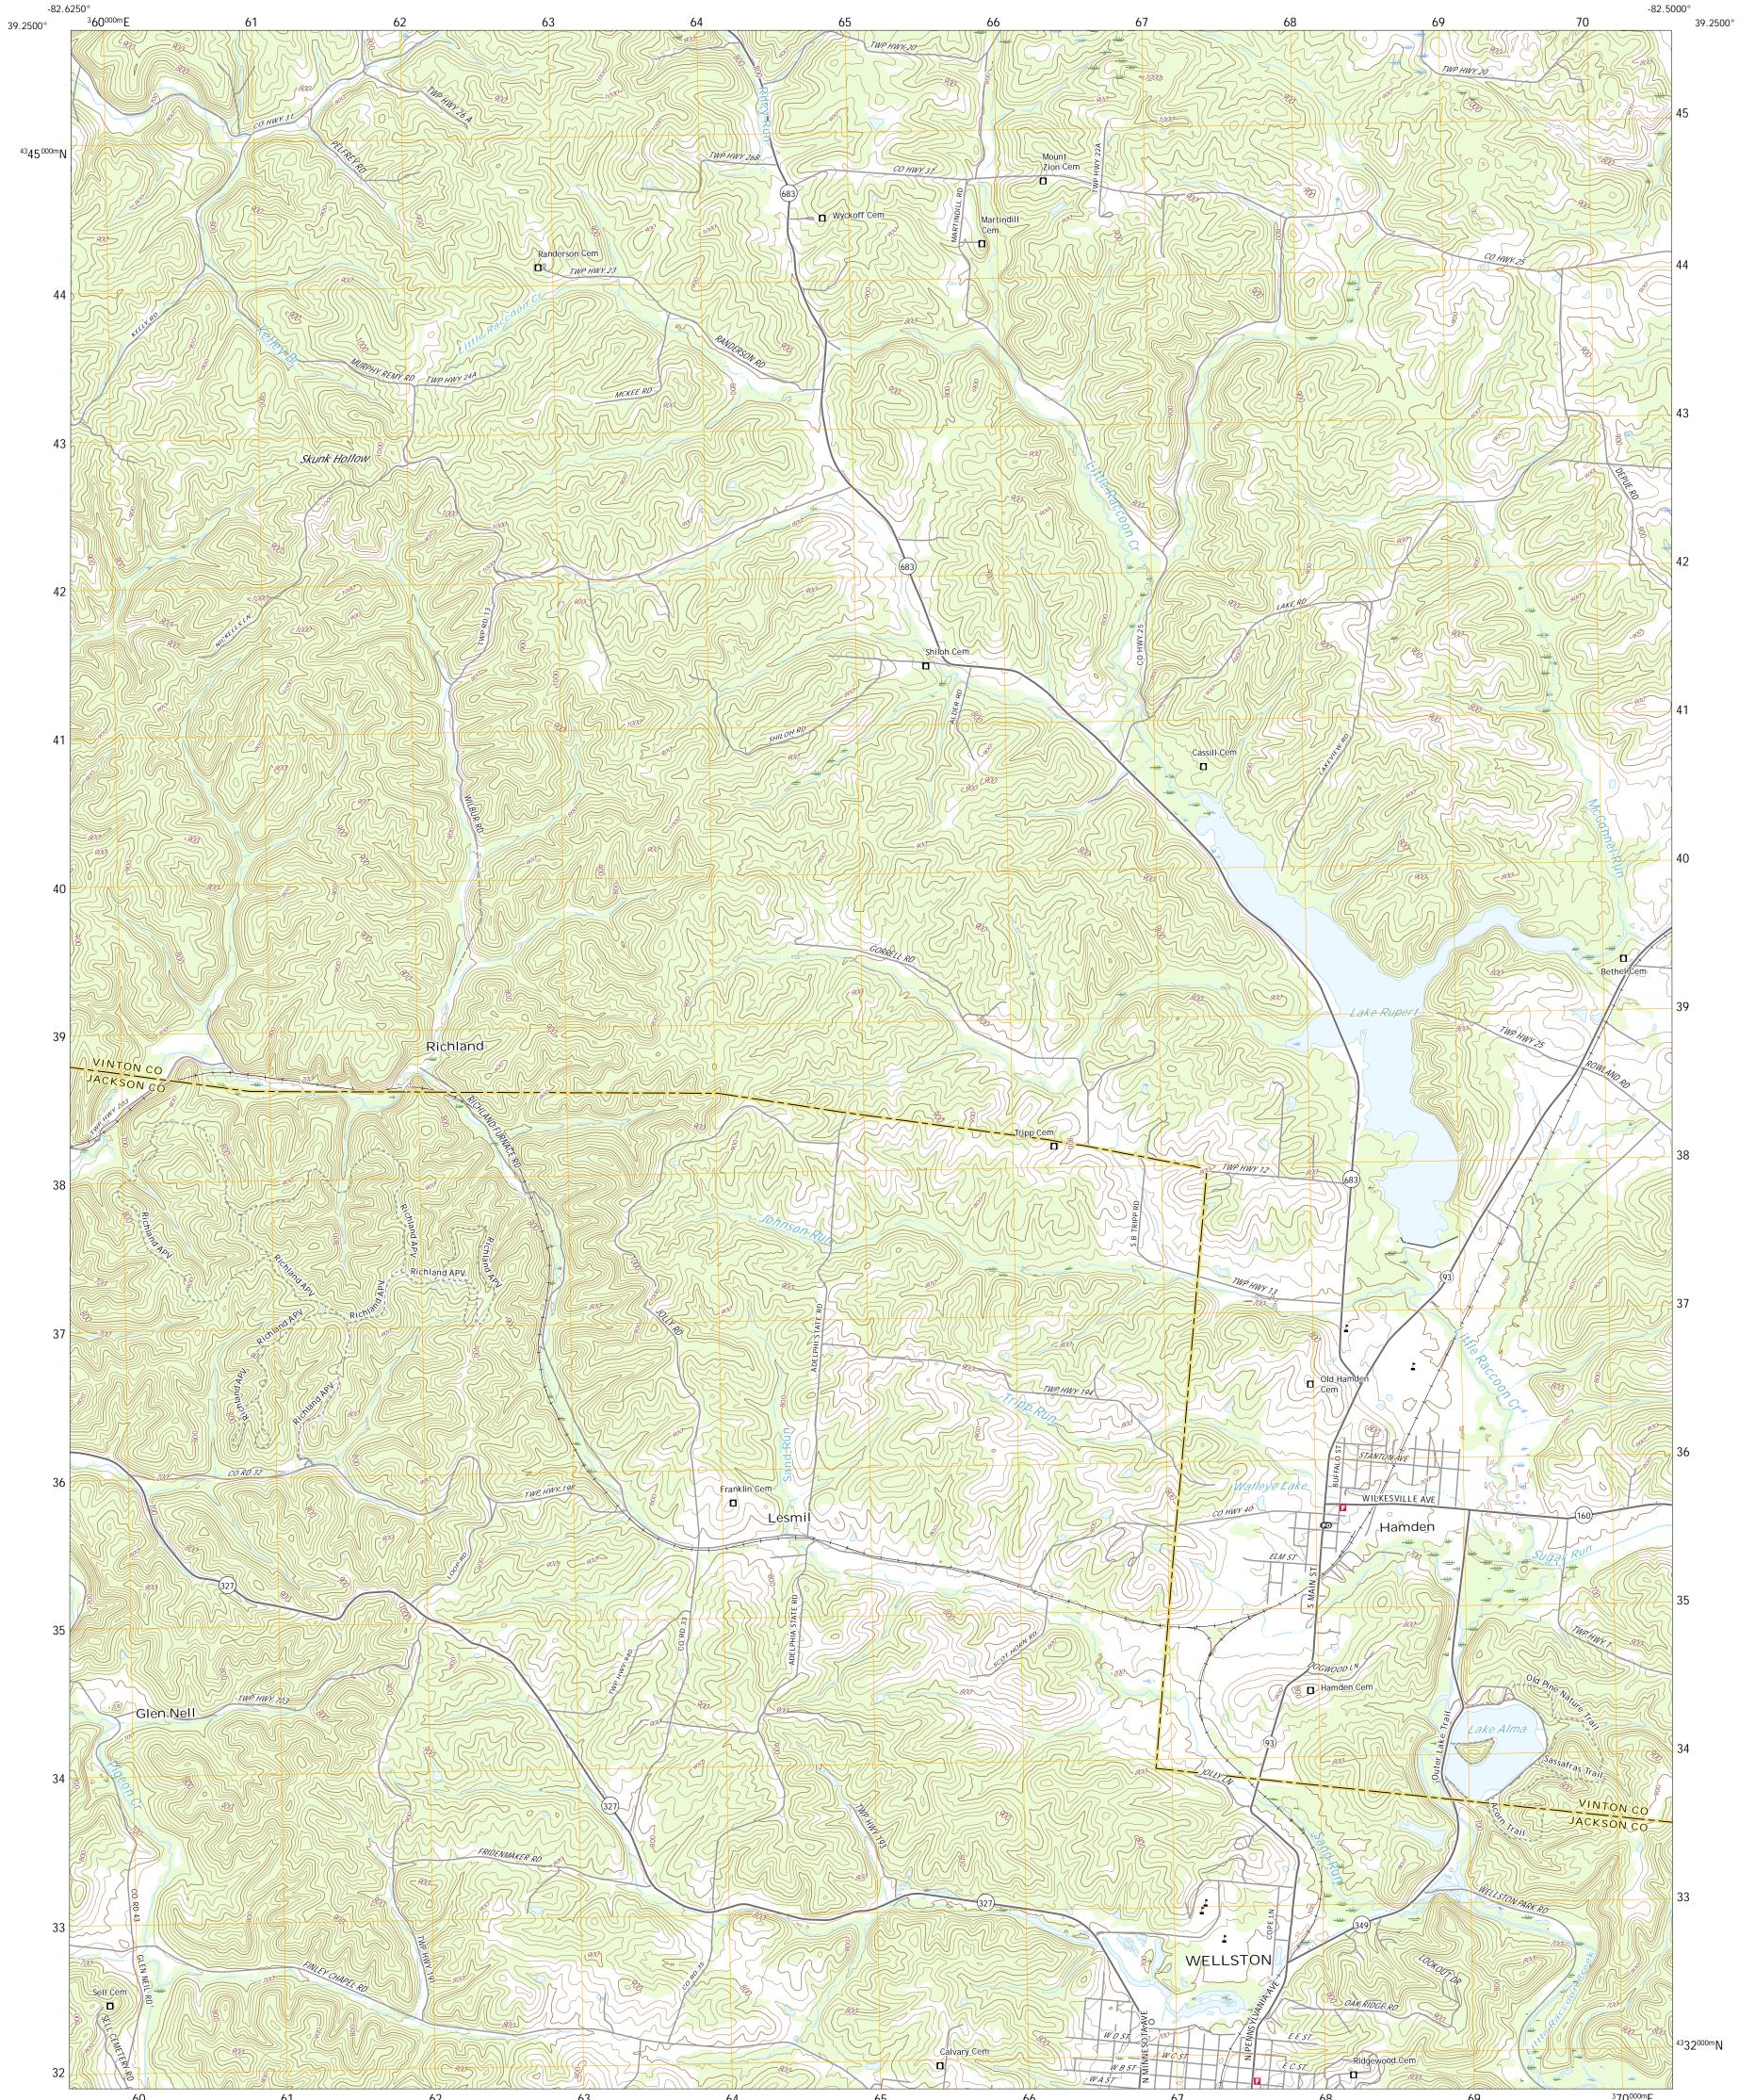

BYER QUADRANGLE OHIO 7.5-MINUTE SERIES

Produced by the United States Geological Survey North American Datum of 1983 (NAD83) World Geodetic System of 1984 (WGS84). Projection and 1 000-meter grid:Universal Transverse Mercator, Zone 17S This map is not a legal document. Boundaries may be generalized for this map scale. Private lands within government reservations may not be shown. Obtain permission before entering private lands.